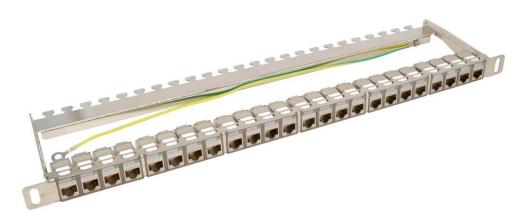

# 0.5U CAT6 STP PATCH PANEL-CM60.5SKME

NEXCONEC 0.5U Cat6 STP 24 ports keystone patch panel is the special designed patch panel for use in high density network deployment, allows flexibility for the users during installations. It gives you the benefits of only using ports required by installing the desired number of jacks into the frame.

With the silkscreen printed port identification number which help the end user to recognize the ports while/after installation in the rack. Each single piece of Category 6 STP keystone jacks is well sit in each port of the patch panel, which gives great flexibility to installations on site and conform to ANSI/TIA/EIA 568A-B.2.2001, ISO/IEC11801:2002 and EN50173-2 standards.

#### **FEATURES**

- √ 0.5U design
- ✓ Compatible with all NEXCONEC STP keystone jacks
- √ 19" rack mountable
- ✓ Support up to 24port in 0.5U height
- ✓ Supplied with rear cable managers and fixings
- ✓ Port numerically identified