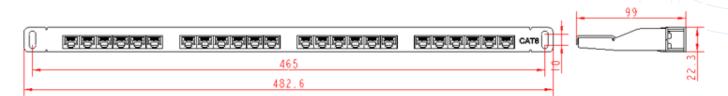

# **TECHNICAL DRAWING**

## **SPECIFICATIONS**

| Parameters            | Value                                    |  |
|-----------------------|------------------------------------------|--|
| U Size                | 0.5U (22.3mm)                            |  |
| Width                 | 482.6mm                                  |  |
| Depth                 | 99mm                                     |  |
| Frame Material        | Cold-rolled steel                        |  |
| Material Thickness    | 1.6mm                                    |  |
| Operating Temperature | -10°C / +60°C                            |  |
| Compliance            | ANSI/TIA-568-C.2, ISO 11801, IEC 60603-7 |  |
| RoHS                  | Compliant                                |  |
| Warranty              | 12 Months                                |  |
| Net Weight            | 0.3KG                                    |  |
| Packed Weight         | 0.5KG                                    |  |
| Color                 | Metallic color                           |  |