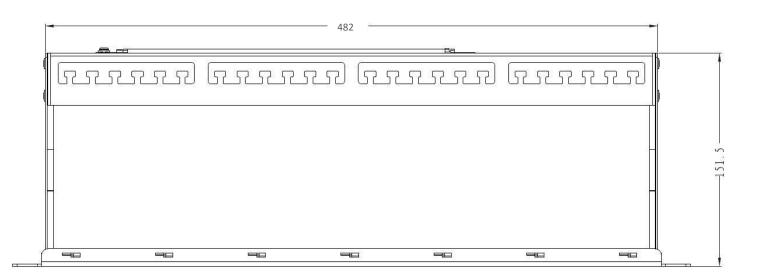

### **TECHNICAL DRAWING**

## **SPECIFICATIONS**

| Parameters            | Value                                    |
|-----------------------|------------------------------------------|
| U Size                | 1U (44.4mm)                              |
| Depth                 | 151.5mm                                  |
| Frame Material        | Cold-rolled steel                        |
| Material Thickness    | 1.6mm                                    |
| Operating Temperature | -10°C / +60°C                            |
| Compliance            | ANSI/TIA-568-C.2, ISO 11801, IEC 60603-7 |
| RoHS                  | Compliant                                |
| Warranty              | 12 Months                                |
| Width                 | 482mm                                    |
| Net Weight            | 0.9KG                                    |
| Packed Weight         | 1.1KG                                    |
| Color                 | Black, RAL 9004                          |