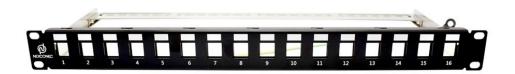

# **1U 16 PORTS UTP/STP UNLOADED PATCH PANEL-CMX1SUN-16**

NEXCONEC 1U 16 ports unloaded shielded keystone patch panel allows flexibility for the users during installations. It gives you the benefits of only using ports required by installing the desired number of jacks into the frame.

With the port identification number, which help the end user to recognize the ports while/after installation. When mounted with NEXCONEC unshielded or shielded keystone jacks for Cat 5E, Cat 6 and Cat 6A, your completed panel will conform to **ANSI/TIA/EIA 568A-B.2.2001**, **ISO/IEC11801:2002** and **EN50173-2** standards.

#### **FEATURES**

- ✓ Compatible with all NEXCONEC UTP & STP keystone jacks
- ✓ 19" rack mountable
- ✓ Support up to 16port in 1U height
- Supplied with rear cable managers and fixings