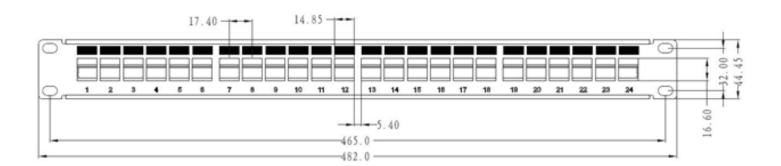

## **TECHNICAL DRAWING**

## **SPECIFICATIONS**

| Parameters            | Value                                    |  |
|-----------------------|------------------------------------------|--|
| U Size                | 1U (44.4mm)                              |  |
| Depth                 | 151.5mm                                  |  |
| Frame Material        | Cold-rolled steel                        |  |
| Material Thickness    | 1.6mm                                    |  |
| Operating Temperature | -10°C / +60°C                            |  |
| Compliance            | ANSI/TIA-568-C.2, ISO 11801, IEC 60603-7 |  |
| RoHS                  | Compliant                                |  |
| Warranty              | 12 Months                                |  |
| Width                 | 482mm                                    |  |
| Net Weight            | 0.9KG                                    |  |
| Packed Weight         | 1.1KG                                    |  |
| Color                 | Black, RAL 9004                          |  |