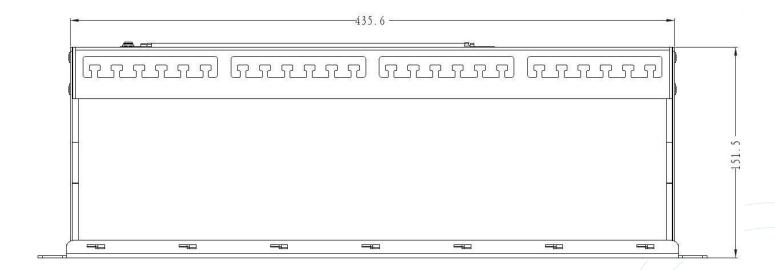

## **TECHNICAL DRAWING**

## **SPECIFICATIONS**

| Parameters            | Value                                    |  |
|-----------------------|------------------------------------------|--|
| U Size                | 1U (44.4mm)                              |  |
| Depth                 | 151.5mm                                  |  |
| Frame Material        | Cold-rolled steel                        |  |
| Material Thickness    | 1.6mm                                    |  |
| Operating Temperature | -10°C / +60°C                            |  |
| Compliance            | ANSI/TIA-568-C.2, ISO 11801, IEC 60603-7 |  |
| RoHS                  | Compliant                                |  |
| Warranty              | 12 Months                                |  |
| Width                 | 482mm                                    |  |
| Net Weight            | 0.9KG                                    |  |
| Packed Weight         | 1.1KG                                    |  |
| Color                 | Black, RAL 9004                          |  |