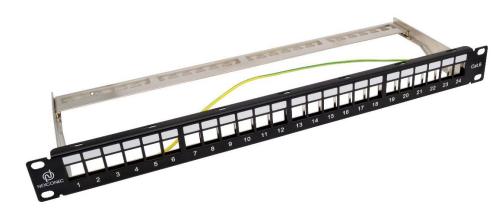

# **1U 24 PORTS STP UNLOADED PATCH PANEL-CMX1SUN**

NEXCONEC 1U 24 ports unloaded shielded keystone patch panel allows flexibility for the users during installations. It gives you the benefits of only using ports required by installing the desired number of jacks into the frame.

With the port identification number, which help the end user to recognize the ports while/after installation. When mounted with NEXCONEC shielded keystone jacks for Cat 5E, Cat 6 and Cat 6A, your completed panel will conform to ANSI/TIA/EIA 568A-B.2.2001, ISO/IEC11801:2002 and EN50173-2 standards.

This unloaded keystone jack patch panel comes with cable ties, cage nuts and rear cable management bar as standard.