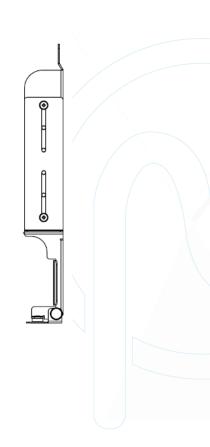

## **TECHNICAL DRAWING**

## **SPECIFICATIONS**

| Parameters             | Value                                     |  |
|------------------------|-------------------------------------------|--|
| Mounting Type          | Rack 19"                                  |  |
| Opening Type           | Fixed Open Frame                          |  |
| Access Type            | Front and Rear access                     |  |
| Front Cable Management | Hinged Drop-Down Door & Cable Fixing Tray |  |
| Cable Entry Direction  | Rear                                      |  |
| Slot Type              | SLG Modules                               |  |
| Number of Slots        | 6                                         |  |
| Fiber Capacity         | 72F in LC                                 |  |
| Height Unit            | 10                                        |  |
| Dimensions (W x D x H) | 435 x 310.50 x 43 mm                      |  |
| Material               | Cold Rolled Steel                         |  |
| Housing Color          | Black                                     |  |
| Compliance             | RoHS, REACH SvHC                          |  |
| Application            | Indoor IP20                               |  |
| Lockable               | No                                        |  |
| Net Weight             | 2.5 Kg                                    |  |