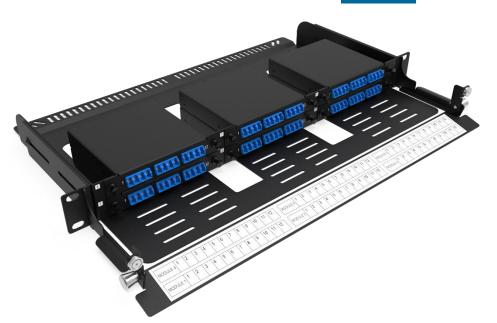

#### **1U 6 SLOTS SLG MODULAR FIXED FRAME – MP6PP03**

NEXCONEC® high-density 1U SLG modular fixed frame accepts up to 6 SLG modules or adapter plates for a total of 72FO with LC configuration. This modular panel is ideal for multi-applications, including those using MPO systems. It features advanced front access with extended front cable fixing tray and a hinged cable management bar that protects patch cords and allows for clear labeling.

#### **FEATURES**

- 6 Slots SLG in 1U space
- Up to 72FO in LC
- Standard 19" Rack mounting type
- With extended front cable fixing tray
- Available in shuttered dust proof LC adapters
- Allows for easy expansion and reconfiguration
- Modular with MPO cassettes
- Simple and easy installation
- RoHS, REACH and SVHC

#### **ORDER INFORMATION**

| Product | Part Number     | Product Description                                                 |
|---------|-----------------|---------------------------------------------------------------------|
|         | MP6P <b>P03</b> | 1U 6 Slots SLG Modular Fixed Frame Unloaded (With Front Management) |