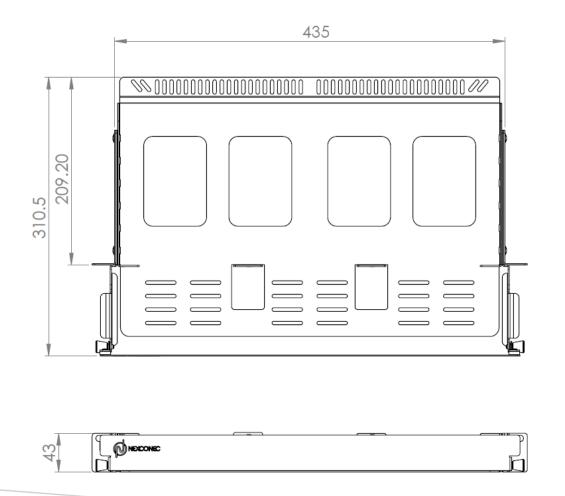

## **TECHNICAL DRAWING**

## **SPECIFICATIONS**

| Parameters             | Value                                     |  |
|------------------------|-------------------------------------------|--|
| Mounting Type          | Rack 19"                                  |  |
| Opening Type           | Fixed Open Frame                          |  |
| Access Type            | Front and Rear access                     |  |
| Front Cable Management | Hinged Drop-Down Door & Cable Fixing Tray |  |
| Cable Entry Direction  | Rear                                      |  |
| Slot Type              | SLG Modules                               |  |
| Number of Slots        | 6                                         |  |
| Fiber Capacity         | 72F in LC                                 |  |
| Height Unit            | 10                                        |  |
| Dimensions (W x D x H) | 435 x 310.50 x 43 mm                      |  |
| Material               | Cold Rolled Steel                         |  |
| Housing Color          | Black                                     |  |
| Compliance             | RoHS, REACH SvHC                          |  |
| Application            | Indoor IP20                               |  |
| Lockable               | No                                        |  |
| Net Weight             | 2.5 Kg                                    |  |