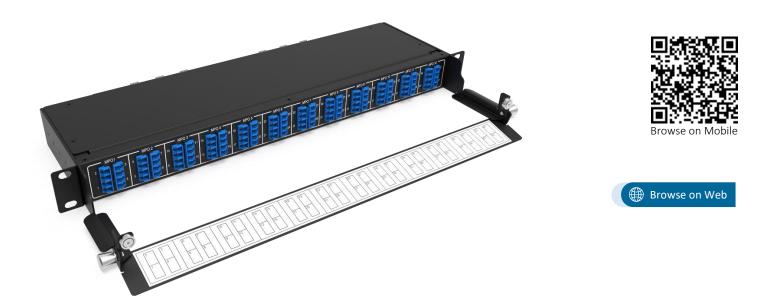

# 1U 96FO TRANSITION QSFP 40G TO SFP 10G BREAKOUT PANEL - QPF96xx

Nexconec High Density 96 Fibers 1U Breakout Fiber Patch Panel is designed to connect 40G QSFP ports with MTP/MPO fiber cables, mapping to the back of the panel, then breaking out as 48x 10G on the front panel with LC fiber cables. All breakout panels meet the requirements of TIA/EIA, IEC standards.

#### **FEATURES**

- ✓ Up to 96FO with LC and 12 MPO(Male) Elite connections on the back
- ✓ Fixed panel with adjustable side brackets
- ✓ Easy front and rear access
- ✓ Flat and Angle option available

## **DESIGN - HARDWARE**

| Opening Type           | Fixed                                           |  |
|------------------------|-------------------------------------------------|--|
| Front Cable Management | Removable front door                            |  |
| Cable Entry Direction  | Rear                                            |  |
| Rear Cable Management  | Cable Manager                                   |  |
| Fiber Capacity         | 12 MPO Male on the rear and 96F LC in the front |  |

ORDER INFORMATION

| Product | Part Number | Product Description                                                              |  |
|---------|-------------|----------------------------------------------------------------------------------|--|
|         | QPF96A1     | 1U 96F QSFP BREAKOUT FLAT PANEL 12xMPO(M) Elite - LC<br>Single mode OS2 , Base-8 |  |
|         | QPF96OM4    | 1U 96F QSFP BREAKOUT FLAT PANEL 12xMPO(M) Elite - LC<br>MM OM4, Base-8           |  |