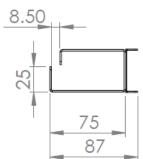

# **TECHNICAL DRAWING**

### **SPECIFICATIONS**

| Parameters                   | Value             |  |
|------------------------------|-------------------|--|
| Mounting Type                | Rack 19"          |  |
| Height Unit                  | 1U                |  |
| Dimensions (W x D x H in MM) | 485 x 75 x 43 mm  |  |
| Material                     | Cold-Rolled Steel |  |
| Material Thickness           | 1.2 mm            |  |
| Housing Color                | Black             |  |
| Number of Metal Rings        | 4 Hooks           |  |
| Operating Temperature        | -40 ~ +60 °C      |  |
| Compliance                   | RoHS, REACH, SvHC |  |
| Net Weight                   | 0.30 Kg           |  |