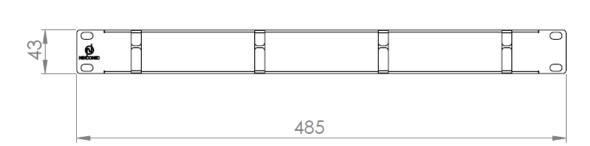

# **TECHNICAL DRAWING**

### **SPECIFICATIONS**

| Parameters                   | Value             |  |
|------------------------------|-------------------|--|
| Mounting Type                | Rack 19"          |  |
| Height Unit                  | 1U                |  |
| Dimensions (W x D x H in MM) | 485 x 75 x 43 mm  |  |
| Material                     | Cold-Rolled Steel |  |
| Material Thickness           | 1.2 mm            |  |
| Housing Color                | Black             |  |
| Number of Metal Rings        | 4 Hooks           |  |
| Operating Temperature        | -40 ~ +60 °C      |  |
| Compliance                   | RoHS, REACH, SvHC |  |
| Net Weight                   | 0.30 Kg           |  |