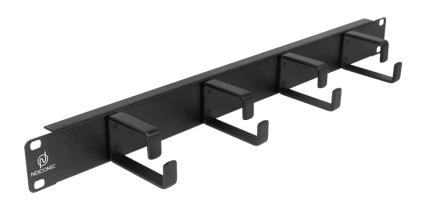

## **1U CABLE MANAGER 4 HOOKS METAL 75MM - FCM01**

The NEXCONEC® 1U Cable Manager Bar with 4 metal hooks is specifically crafted to fit 19" rack spaces. It efficiently organizes cables ranging from small to large bundles, ensuring a tidy arrangement and allows easy cable management for both left and right cable routings. This innovative cable management bar serves as an optimal solution for supporting patch cords in a 19" rack while also mitigating air flow loss within the racking system.

#### **FEATURES**

- Standard 19" Rack mounting type
- Manages all rack equipment cables
- 1U height with 4 metal hooks
- Simple and easy installation
- RoHS, REACH, SvHC compliant