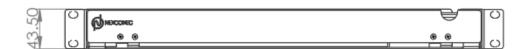

### **SPECIFICATIONS**

| Parameters                      | Value                                 |  |  |
|---------------------------------|---------------------------------------|--|--|
| Mounting Type                   | Rack 19"                              |  |  |
| Opening Type                    | Hinged Front Door                     |  |  |
| Access Type                     | Front access                          |  |  |
| <b>Cable Entry Direction</b>    | Rear                                  |  |  |
| Rear Cable Management           | Cable entry slots                     |  |  |
| Slot Type                       | SC Simplex Footprint                  |  |  |
| Number of Ports                 | 4x SC Simplex                         |  |  |
| Splice Capacity                 | 4FO                                   |  |  |
| Splice Accessories              | Splice tray, Bunny clips, Cable gland |  |  |
| Height Unit                     | 1U                                    |  |  |
| Dimensions (W x D x H in MM)    | 438 x 308.6 x 43.5                    |  |  |
| Shelve Dimensions (W x D in MM) | 324 x 286                             |  |  |
| Material                        | Cold rolled steel                     |  |  |
| Housing Color                   | Black                                 |  |  |
| Application                     | Indoor IP20                           |  |  |
| Lockable                        | No                                    |  |  |
| Net Weight                      | 2.5 Kg                                |  |  |

### **TECHNICAL DRAWING**