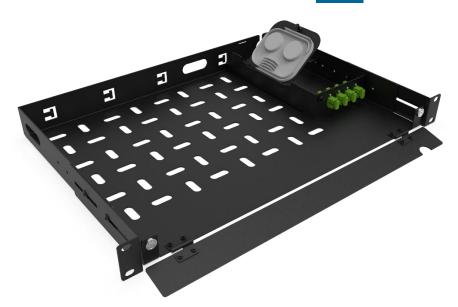

## **1U 4 PORTS SC FIBER PANEL & SHELVE - PPST1**

Browse on Mobile

NEXCONEC® 1U 4 ports SC fiber optic panel & shelve, mounted on 19" standard network racks. Optical module of this panel is equipped with 4x SC simplex adapter ports & a splice tray for the storage and splicing of 4 fibers and another Electro-optical compartment provides maximum size of (W)324mm x (D) 286mm large space for fiber/cables management.

#### **FEATURES**

- ✓ Standard 19" Rack mounting type
- ✓ Recessed panel bracket mounting
- ✓ Accommodate excess fiber cables
- ✓ Up to 4FO Splicing
- ✓ 2 openings dedicated to the passage of cables (optical, electrical)

#### **APPLICATIONS**

- ✓ Enterprise network & Datacenter
- ✓ Indoor application
- ✓ Accepts Indoor and Outdoor Pre-terminated cables and conventional Splicing