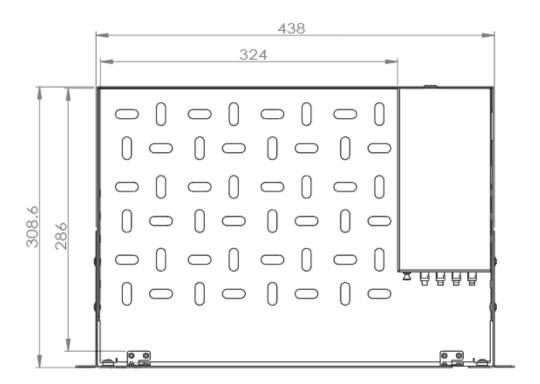

### **SPECIFICATIONS**

| Parameters                      | Value                                 |  |  |
|---------------------------------|---------------------------------------|--|--|
| Mounting Type                   | Rack 19"                              |  |  |
| Opening Type                    | Hinged Front Door                     |  |  |
| Access Type                     | Front access                          |  |  |
| <b>Cable Entry Direction</b>    | Rear                                  |  |  |
| Rear Cable Management           | Cable entry slots                     |  |  |
| Slot Type                       | SC Simplex Footprint                  |  |  |
| Number of Ports                 | 4x SC Simplex                         |  |  |
| Splice Capacity                 | 4FO                                   |  |  |
| Splice Accessories              | Splice tray, Bunny clips, Cable gland |  |  |
| Height Unit                     | 1U                                    |  |  |
| Dimensions (W x D x H in MM)    | 438 x 308.6 x 43.5                    |  |  |
| Shelve Dimensions (W x D in MM) | 324 x 286                             |  |  |
| Material                        | Cold rolled steel                     |  |  |
| Housing Color                   | Black                                 |  |  |
| Application                     | Indoor IP20                           |  |  |
| Lockable                        | No                                    |  |  |
| Net Weight                      | 2.5 Kg                                |  |  |

### **TECHNICAL DRAWING**