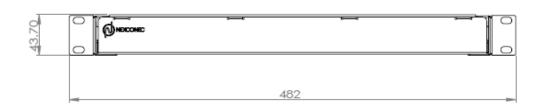

# **SPECIFICATION**

| Parameters                      | Value             |  |  |
|---------------------------------|-------------------|--|--|
| Mounting Type                   | Rack 19"          |  |  |
| Height Unit                     | 1U                |  |  |
| Material                        | Cold rolled steel |  |  |
| <b>Housing Color</b>            | Black             |  |  |
| Application                     | Indoor IP20       |  |  |
| Dimensions (W x D x H in MM)    | 482 x 300 x 43.7  |  |  |
| Shelve Dimensions (W x D in MM) | 429 x 300         |  |  |
| Net Weight                      | 2.5 Kg            |  |  |

## **TECHNICAL DRAWING**