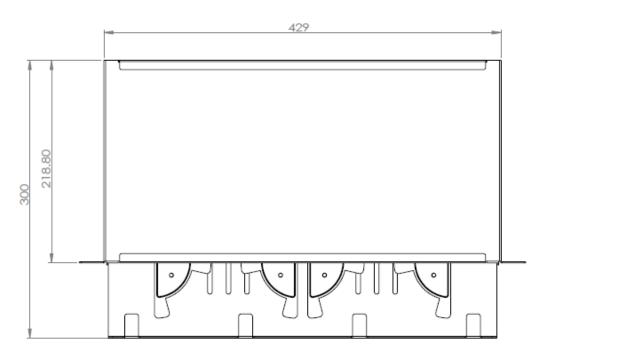

# **SPECIFICATION**

| Parameters                      | Value             |  |  |
|---------------------------------|-------------------|--|--|
| Mounting Type                   | Rack 19"          |  |  |
| Height Unit                     | 1U                |  |  |
| Material                        | Cold rolled steel |  |  |
| <b>Housing Color</b>            | Black             |  |  |
| Application                     | Indoor IP20       |  |  |
| Dimensions (W x D x H in MM)    | 482 x 300 x 43.7  |  |  |
| Shelve Dimensions (W x D in MM) | 429 x 300         |  |  |
| Net Weight                      | 2.5 Kg            |  |  |

## **TECHNICAL DRAWING**