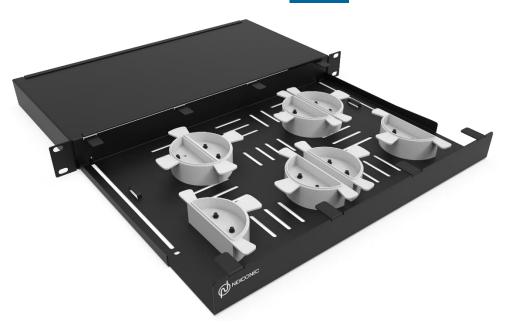

# **1U FIBER STORAGE SLIDING PANEL - STOP01**

Browse on Mobil

Nexconec 1U fiber cable storage sliding panel, mounted on 19" network racks. This slide-out tray fiber cable storage patch panel could make your fiber cable management neat and professional in the telecommunication room, data centers to storage excess fibers and cables.

Easy front access with inner cable management spools which provides protection and coiling of the excess lengths of the patch cords.

#### **FEATURES**

- ✓ Recessed panel bracket mounting
- ✓ Accommodate excess fiber cables
- ✓ Fits standard 19" rack

## **APPLICATIONS**

- ✓ Enterprise network & Datacenter
- ✓ Indoor application
- ✓ Accepts Indoor and Outdoor Pre-terminated cables and conventional Splicing