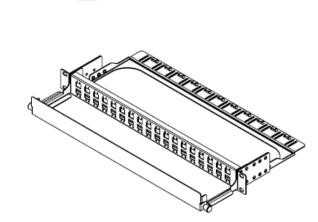

## **DESIGN - HARDWARE**

| Opening Type           | Fixed                                           |  |
|------------------------|-------------------------------------------------|--|
| Access Type            | Front access                                    |  |
| Front Cable Management | Removable hinged door                           |  |
| Cable Entry Direction  | Rear and Front                                  |  |
| Rear Cable Management  | Support bar                                     |  |
| Slot Type              | SC Duplex / LC Quad or MPO/MTP Duplex Footprint |  |
| Number of Slots        | 36                                              |  |
| Fiber Capacity         | Up to 144 in LC / 72 in SC                      |  |

### **TECHNICAL DRAWINGS**