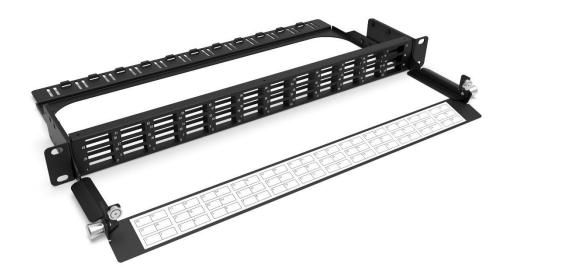

# **1U PATCHING PANEL (UP TO 144FO) - BPP04**

Browse on Web

Nexconec Breakout Patching Panel is designed to provide housing for connections from an incoming preterm or trunks from the rear of the panel to patch cords on the front. The Open frame allows for quick and easy installation. The Open frame allows for quick and easy installation. It accepts up to 144FO with LC.

#### **FEATURES**

- ✓ 1U height with SC, LC or MPO Thru Adapters
- ✓ Up to 144FO in LC
- ✓ Channel to route the patch cords to the rear of the rack within the 1U space
- ✓ RoHS, REACH and SVHC

#### **APPLICATIONS**

- ✓ Datacenter & Enterprise network
- ✓ Indoor application
- ✓ Accepts Indoor and Outdoor Pre-terminated cables