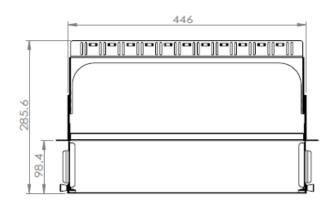

### SPECIFICATIONS

| Mounting Type                | Rack 19"          |
|------------------------------|-------------------|
| Height Unit                  | 10                |
| Material                     | Cold rolled steel |
| Housing Color                | Black             |
| Application                  | Indoor IP20       |
| Lockable                     | No                |
| Dimensions (W x D x H in MM) | 490 x 285.6 x 44  |
| Net Weight                   | 2.3KG             |

### **TECHNICAL DRAWINGS**