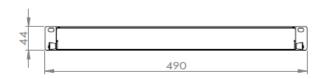

### SPECIFICATIONS

| Mounting Type                | Rack 19"          |
|------------------------------|-------------------|
| Height Unit                  | 10                |
| Material                     | Cold rolled steel |
| Housing Color                | Black             |
| Application                  | Indoor IP20       |
| Lockable                     | No                |
| Dimensions (W x D x H in MM) | 490 x 285.6 x 44  |
| Net Weight                   | 2.3KG             |

### **TECHNICAL DRAWINGS**