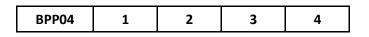

# CUSTOM PANEL KIT CONFIGURATOR

| BPP04 | 2  | Adapter Type        | 4 | Adapter Color    |
|-------|----|---------------------|---|------------------|
|       | S1 | SC                  | L | Blue SM          |
|       | S2 | SC/APC              | Ν | Green SM         |
|       | L1 | LC                  | Q | Aqua OM3         |
|       | L2 | LC/APC              | V | Erika Violet OM4 |
|       | M1 | MTP/MPO Key up/down | L | Lime OM5         |
|       | M2 | MTP/MPO Key up/up   | - | Nil for MPO      |