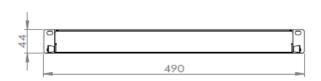

## **SPECIFICATIONS**

| Mounting Type                | Rack 19"          |
|------------------------------|-------------------|
| Height Unit                  | 1U                |
| Material                     | Cold rolled steel |
| <b>Housing Color</b>         | Black             |
| Application                  | Indoor IP20       |
| Lockable                     | No                |
| Dimensions (W x D x H in MM) | 490 x 285.6 x 44  |
| Net Weight                   | 2.3KG             |

## **TECHNICAL DRAWINGS**