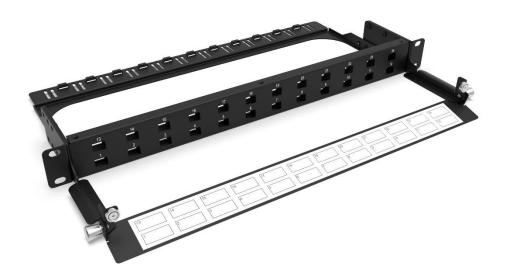

# **1U PATCHING PANEL (UP TO 48FO) - BPP01**

Nexconec Breakout Patching Panel is designed to provide housing for connections from an incoming preterm or trunks from the rear of the panel to patch cords on the front. The Open frame allows for quick and easy installation. It accepts up to 48FO with LC.

#### **FEATURES**

- ✓ 1U height with SC, LC or MPO Thru Adapters
- ✓ Up to 48FO in LC
- ✓ Channel to route the patch cords to the rear of the rack within the 1U space
- ✓ RoHS, REACH and SVHC

## **DESIGN - HARDWARE**

| Opening Type           | Fixed                                       |  |
|------------------------|---------------------------------------------|--|
| Access Type            | Front access                                |  |
| Front Cable Management | Removable hinged door                       |  |
| Cable Entry Direction  | Rear and Front                              |  |
| Rear Cable Management  | Support bar                                 |  |
| Slot Type              | SC Simplex / LC Duplex or MPO/MTP Footprint |  |
| Number of Slots        | 24                                          |  |
| Fiber Capacity         | Up to 48 in LC / 24 in SC                   |  |