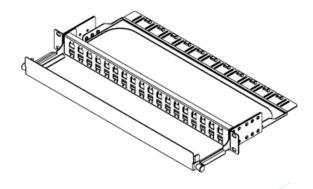

|
| Front Cable Management | Removable hinged door                       |  |
| Cable Entry Direction  | Rear and Front                              |  |
| Rear Cable Management  | Support bar                                 |  |
| Slot Type              | SC Simplex / LC Duplex or MPO/MTP Footprint |  |
| Number of Slots        | 24                                          |  |
| Fiber Capacity         | Up to 48 in LC / 24 in SC                   |  |

## **ORDER INFORMATION**

| Product | Part Number | Product Description                                              |
|---------|-------------|------------------------------------------------------------------|
|         | BPP01       | 1U Patching Panel 24 Ports SC SX/LC Duplex Unloaded (up to 48LC) |



## **TECHNICAL DRAWINGS**









#### **CUSTOM PANEL KIT CONFIGURATOR**

| BPP01 | 1 | 2 | 3 | 4 |
|-------|---|---|---|---|

| BPP01 | 2  | Adapter Type        | 4 | Adapter Color    |
|-------|----|---------------------|---|------------------|
|       | S1 | SC                  | L | Blue SM          |
|       | S2 | SC/APC              | N | Green SM         |
|       | L1 | LC                  | Q | Aqua OM3         |
|       | L2 | LC/APC              | V | Erika Violet OM4 |
|       | M1 | MPO/MTP Key up/down | L | Lime OM5         |
|       | M2 | MPO/MTP Key up/up   | - | Nil for MPO      |