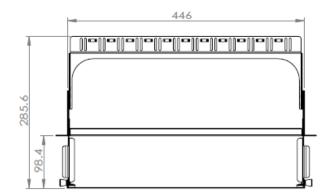

## **SPECIFICATIONS**

| Mounting Type                | Rack 19"          |
|------------------------------|-------------------|
| Height Unit                  | 1U                |
| Material                     | Cold rolled steel |
| <b>Housing Color</b>         | Black             |
| Application                  | Indoor IP20       |
| Lockable                     | No                |
| Dimensions (W x D x H in MM) | 490 x 285.6 x 44  |
| Net Weight                   | 2.3KG             |

## **TECHNICAL DRAWINGS**