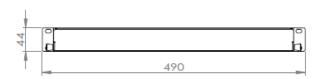

### **SPECIFICATIONS**

| Mounting Type                | Rack 19"          |
|------------------------------|-------------------|
| Height Unit                  | 1U                |
| Material                     | Cold rolled steel |
| <b>Housing Color</b>         | Black             |
| Application                  | Indoor IP20       |
| Lockable                     | No                |
| Dimensions (W x D x H in MM) | 490 x 285.6 x 44  |
| Net Weight                   | 2.3KG             |

### **TECHNICAL DRAWINGS**