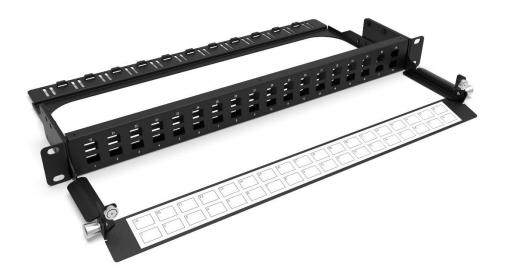

# **1U PATCHING PANEL (UP TO 72FO) - BPP02**

Nexconec Breakout Patching Panel is designed to provide housing for connections from an incoming preterm or trunks from the rear of the panel to patch cords on the front. The Open frame allows for quick and easy installation. It accepts up to 72FO with LC.

#### **FEATURES**

- ✓ 1U height with SC, LC or MPO Thru Adapters
- ✓ Up to 72FO in LC
- ✓ Channel to route the patch cords to the rear of the rack within the 1U space
- ✓ RoHS, REACH and SVHC

### **DESIGN - HARDWARE**

| Opening Type           | Fixed                                       |  |
|------------------------|---------------------------------------------|--|
| Access Type            | Front access                                |  |
| Front Cable Management | Removable hinged door                       |  |
| Cable Entry Direction  | Rear and Front                              |  |
| Rear Cable Management  | Support bar                                 |  |
| Slot Type              | SC Simplex / LC Duplex or MPO/MTP Footprint |  |
| Number of Slots        | 36 Ports SC Simplex /LC Duplex              |  |
| Fiber Capacity         | Up to 72 in LC / 36 in SC                   |  |