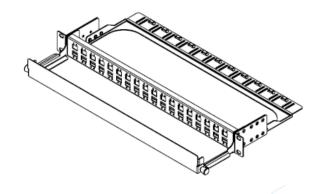

| Front Cable Management | Removable hinged door                       |  |
| Cable Entry Direction  | Rear and Front                              |  |
| Rear Cable Management  | Support bar                                 |  |
| Slot Type              | SC Simplex / LC Duplex or MPO/MTP Footprint |  |
| Number of Slots        | 36 Ports SC Simplex /LC Duplex              |  |
| Fiber Capacity         | Up to 72 in LC / 36 in SC                   |  |

## **ORDER INFORMATION**

| Product | Part Number | Product Description                                              |
|---------|-------------|------------------------------------------------------------------|
|         | BPP02       | 1U Patching Panel 36 Ports SC SX/LC Duplex Unloaded (up to 72LC) |



### **TECHNICAL DRAWINGS**









#### **CUSTOM PANEL KIT CONFIGURATOR**

| BPP02 | 1 | 2 | 3 | 4 |
|-------|---|---|---|---|
| 51102 | - | _ | • | • |

| BPP02 | 2  | Adapter Type        | 4 | Adapter Color    |
|-------|----|---------------------|---|------------------|
|       | S1 | SC                  | L | Blue SM          |
|       | S2 | SC/APC              | N | Green SM         |
|       | L1 | LC                  | Q | Aqua OM3         |
|       | L2 | LC/APC              | V | Erika Violet OM4 |
|       | M1 | MTP/MPO Key up/down | L | Lime OM5         |
|       | M2 | MTP/MPO Key up/up   | - | Nil for MPO      |