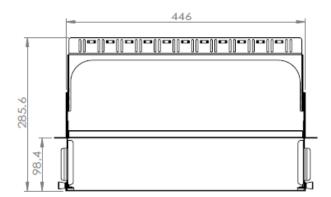

### **SPECIFICATIONS**

| Mounting Type                | Rack 19"          |
|------------------------------|-------------------|
| Height Unit                  | 1U                |
| Material                     | Cold rolled steel |
| <b>Housing Color</b>         | Black             |
| Application                  | Indoor IP20       |
| Lockable                     | No                |
| Dimensions (W x D x H in MM) | 490 x 285.6 x 44  |
| Net Weight                   | 2.3KG             |

### **TECHNICAL DRAWINGS**