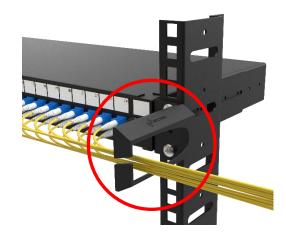

## 1U SIDE MANAGER GUIDE – 1UGD01

Nexconec fiber management guide are designed to route and protect the bending radius of the patch cords.

This accessory can be retrofitted to any 1U panel without removing the products already installed underneath.