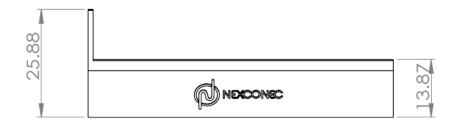

## **SPECIFICATIONS**

| Parameters      | Units | Value                   |
|-----------------|-------|-------------------------|
| Dimension       | mm    | 73.20 x 43 x 25.88      |
| Installation    |       | Left and Right Mounting |
| Material – Body |       | PC + ABS                |
| Color           |       | Black                   |
| Compliance      |       | Rohs Reach/svhc         |

## **TECHNICAL DRAWING**