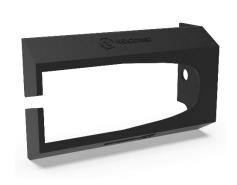

## 1U SIDE MANAGER GUIDE – 1UGD01

Nexconec fiber management guide are designed to route and protect the bending radius of the patch cords.

This accessory can be retrofitted to any 1U panel without removing the products already installed underneath.

## **SPECIFICATIONS**

| Parameters      | Units | Value                   |
|-----------------|-------|-------------------------|
| Dimension       | mm    | 73.20 x 43 x 25.88      |
| Installation    |       | Left and Right Mounting |
| Material – Body |       | PC + ABS                |
| Color           |       | Black                   |
| Compliance      |       | Rohs Reach/svhc         |