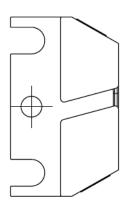

cessory can be retrofitted to any 1U panel without removing the products already installed underneath.

## **SPECIFICATIONS**

| Parameters      | Units | Value                   |
|-----------------|-------|-------------------------|
| Dimension       | mm    | 73.20 x 43 x 25.88      |
| Installation    |       | Left and Right Mounting |
| Material – Body |       | PC + ABS                |
| Color           |       | Black                   |
| Compliance      |       | Rohs Reach/svhc         |

## **ORDER INFORMATION**

| Product   | Part Number | Product Description                              |
|-----------|-------------|--------------------------------------------------|
| C. Marine | 1UGD01      | Universal 1U Fiber Management Guide (Pack of 10) |



## **TECHNICAL DRAWING**