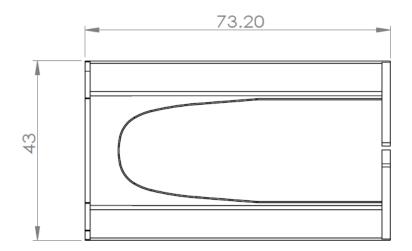

## **TECHNICAL DRAWING**

## **SPECIFICATIONS**

| Parameters      | Units | Value                   |
|-----------------|-------|-------------------------|
| Dimension       | mm    | 73.20 x 43 x 25.88      |
| Installation    |       | Left and Right Mounting |
| Material – Body |       | PC + ABS                |
| Color           |       | Black                   |
| Compliance      |       | Rohs Reach/svhc         |