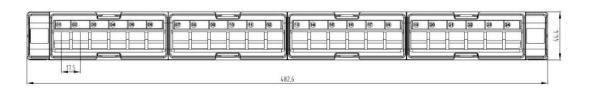

## **SPECIFICATIONS**

| Parameters              | Value                                    |  |
|-------------------------|------------------------------------------|--|
| U Size                  | 1U (44.4mm)                              |  |
| Depth                   | 135.7mm                                  |  |
| Net Weight              | 0.7KG                                    |  |
| Frame Material          | Cold-rolled steel                        |  |
| Material Thickness      | 1.6mm                                    |  |
| Operating Temperature   | -10°C / +60°C                            |  |
| Compliance              | ANSI/TIA-568-C.2, ISO 11801, IEC 60603-7 |  |
| RoHS                    | Compliant                                |  |
| Warranty                | 12 Months                                |  |
| Width                   | 482.6mm                                  |  |
| Packed Weight           | 0.85KG                                   |  |
| Color                   | Black, RAL 9004                          |  |
| Detachable Front Module | ABS material, Black                      |  |

# **TECHNICAL DRAWING**