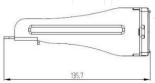

## **SPECIFICATIONS**

| Parameters              | Value                                    |  |
|-------------------------|------------------------------------------|--|
| U Size                  | 1U (44.4mm)                              |  |
| Depth                   | 135.7mm                                  |  |
| Net Weight              | 0.7KG                                    |  |
| Frame Material          | Cold-rolled steel                        |  |
| Material Thickness      | 1.6mm                                    |  |
| Operating Temperature   | -10°C / +60°C                            |  |
| Compliance              | ANSI/TIA-568-C.2, ISO 11801, IEC 60603-7 |  |
| RoHS                    | Compliant                                |  |
| Warranty                | 12 Months                                |  |
| Width                   | 482.6mm                                  |  |
| Packed Weight           | 0.85KG                                   |  |
| Color                   | Black, RAL 9004                          |  |
| Detachable Front Module | ABS material, Black                      |  |

# **TECHNICAL DRAWING**