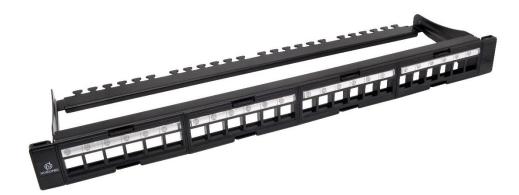

## **1U UTP UNLOADED PATCH PANEL - CMX1UKUN**

NEXCONEC 1U 24 ports unloaded keystone patch panel allows flexibility for the users during installations. It gives you the benefits of only using ports required by installing the desired number of jacks into the frame. The 4 front modules are removable which provides the easier and faster installation of keystone jacks.

With the port identification number which help the end user to recognize the ports while/after installation. When mounted with NEXCONEC unshielded keystone jacks for Cat 5E, Cat 6 and Cat 6A, your completed panel will conform to ANSI/TIA/EIA 568A-B.2.2001, ISO/IEC11801:2002 and EN50173-2 standards.

This unloaded keystone jack patch panel comes with cable ties, cage nuts and rear cable management bar as standard.

#### **FEATURES**

- Detachable modular design for better installation
- Compatible with all NEXCONEC UTP keystone jacks
- 19" rack mountable
- Support up to 24port in 1U height
- Supplied with rear cable managers and fixings