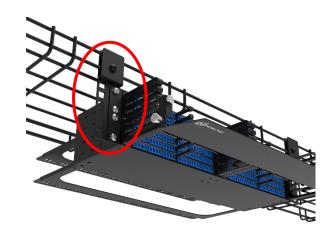

## **2U MINI OVERHEAD BRACKETS – 2UBRK01**

Nexconec mini overhead brackets are designed to mount in overhead rails. This accessory helps to create extra space within datacenter to install patch panels without a cabinet. Special screws mounting provides quick and easy installation.