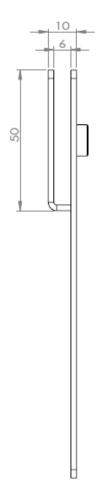

## **TECHNICAL DRAWING**

## **SPECIFICATIONS**

| Parameters         | Value             |  |
|--------------------|-------------------|--|
| Dimensions (WxHxD) | 40 x 145 x 10 mm  |  |
| Mounting Type      | Overhead Mounting |  |
| Capacity           | 2U                |  |
| Material – Body    | Cold-rolled Steel |  |
| Material Thickness | 2.0mm             |  |
| Color              | Black             |  |
| 19 inch fixing     | M6 screw thread   |  |