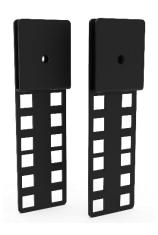

## **2U MINI OVERHEAD BRACKETS – 2UBRK01**

Nexconec mini overhead brackets are designed to mount in overhead rails. This accessory helps to create extra space within datacenter to install patch panels without a cabinet. Special screws mounting provides quick and easy installation.

## **ORDER INFORMATION**

| Product | Part Number | Product Description                  |  |
|---------|-------------|--------------------------------------|--|
|         | 2UBRK01     | 2U Mini Overhead Brackets (2pcs Set) |  |