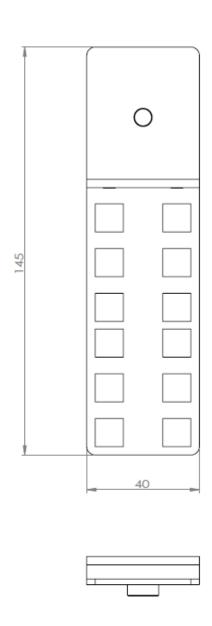

## **TECHNICAL DRAWING**

## **SPECIFICATIONS**

| Parameters         | Value             |  |
|--------------------|-------------------|--|
| Dimensions (WxHxD) | 40 x 145 x 10 mm  |  |
| Mounting Type      | Overhead Mounting |  |
| Capacity           | 2U                |  |
| Material – Body    | Cold-rolled Steel |  |
| Material Thickness | 2.0mm             |  |
| Color              | Black             |  |
| 19 inch fixing     | M6 screw thread   |  |