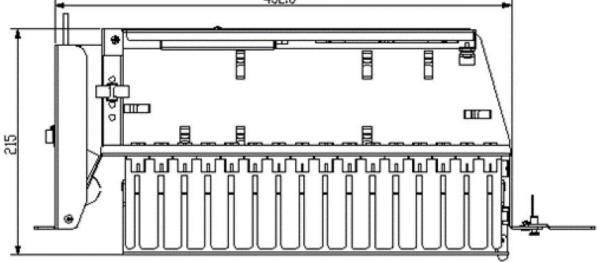

# **SPECIFICATIONS**

| Mounting Type         | 19" or 21"                         |
|-----------------------|------------------------------------|
| Opening Type          | Right or Left Hinge swing out      |
| Dimension             | 132 x 482.8 x 215 mm               |
| Material              | Anticorrosive Steel and FR polymer |
| Housing Color         | Painted light grey RAL7035         |
| Maximum Capacity      | 128 SC Adapters                    |
| Maximum Splice Tray   | 2x 12F                             |
| Operating Temperature | −25°C~+55°C(5 to 95% RH)           |
| Net Weight            | 5.5 Kg                             |

### **TECHNICAL DRAWING**