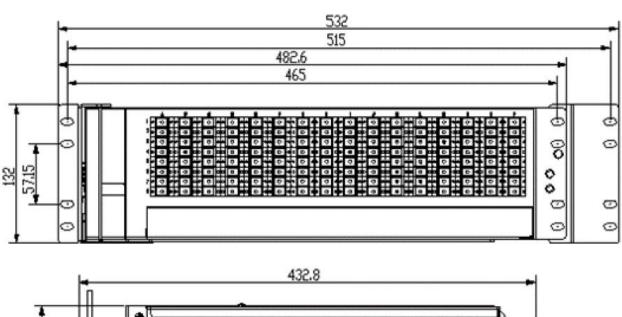

# **SPECIFICATIONS**

| Mounting Type         | 19" or 21"                         |
|-----------------------|------------------------------------|
| Opening Type          | Right or Left Hinge swing out      |
| Dimension             | 132 x 482.8 x 215 mm               |
| Material              | Anticorrosive Steel and FR polymer |
| Housing Color         | Painted light grey RAL7035         |
| Maximum Capacity      | 128 SC Adapters                    |
| Maximum Splice Tray   | 2x 12F                             |
| Operating Temperature | −25°C~+55°C(5 to 95% RH)           |
| Net Weight            | 5.5 Kg                             |

### **TECHNICAL DRAWING**