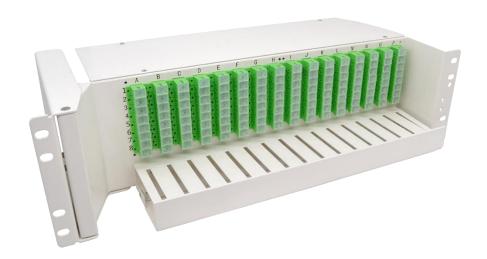

### **3U FIBER OPTICAL ROTARY SPLITTER PANEL – SW02-128-xx**

Nexconec 3U rotary splitter panel is widely used in optical communication networks, completing such functions as splicing, splitting and 128-fiber distribution. It can be installed optical splitter (maximum splitting ratio: two 1X64 optical splitter) to implement optical splitting and capacity expansion. After the product left handed rotated, fixing optical splitter and back panel of splicing tray left handed rotated. Backbone inlet adopt embedded way, convenience for operation and maintenance.

# **DESIGN - HARDWARE**

| Slot Type       | SC Simplex adapters |  |
|-----------------|---------------------|--|
| Number of Slots | 128                 |  |