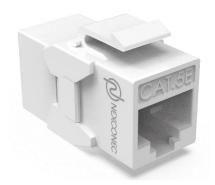

## **ORDER INFORMATION**

| Product    | Part Number | Product Description                            |  |
|------------|-------------|------------------------------------------------|--|
| D. CALLED  | CN5EUFBK    | NEXCONEC CAT.5E UTP Feed Thru. Adapter (Black) |  |
| (Constant) | CN5EUFWH    | NEXCONEC CAT.5E UTP Feed Thru. Adapter (White) |  |