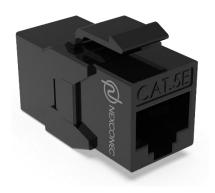

# **CAT.5E UTP FEED THRU ADAPTER – CN5EUFBK**

Browse on Mobile

NEXCONEC® Category 5E unshielded feed-through adapters conform to line performance requirements of IEC and TIA for Class-D/Category 5E systems. They follow the industry standard RJ45 footprint and due to small form design, they are perfect for higher density applications and short plug to plug data room back-up installations. Category 5E UTP feedthrough adapter supports all applications designed for Class-D networks as defined within ISO/IEC 11801: 2011 including ATM 1200, 1000BASE-TX (Gigabit Ethernet).

## **ORDER INFORMATION**

| Product    | Part Number | Product Description                            |  |
|------------|-------------|------------------------------------------------|--|
| D. CALLED  | CN5EUFBK    | NEXCONEC CAT.5E UTP Feed Thru. Adapter (Black) |  |
| (Constant) | CN5EUFWH    | NEXCONEC CAT.5E UTP Feed Thru. Adapter (White) |  |