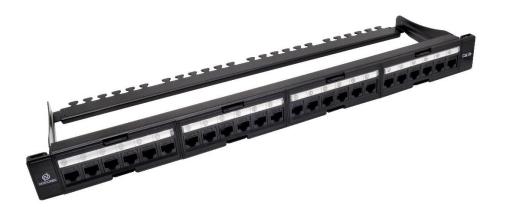

## CAT5E UTP FLAT KEYSTONE JACK PATCH PANEL - CM5E1UKBK

NEXCONEC Category 5E UTP keystone jack patch panels are specifically designed and manufactured to deliver robust standards-based performance ensuring optimum bandwidth for today's high-speed network applications. The patch panel is specifically designed to fit NEXCONEC Category 5e UTP keystone jacks.

Each single piece of Category 5e UTP keystone jacks is well sit in each port of the patch panel, which gives great flexibility to installations on site.

#### **FEATURES**

- ✓ Conform to IEC, EIA-TIA performance
- ✓ RJ45 24port fully loaded in 1U panel
- ✓ Tool less UTP keystone jacks
- ✓ 4 Removable blocks for easier installation and maintenance
- ✓ Supplied with rear cable managers and fixings

#### **APPLICATIONS**

- Port numerically identified
- ✓ Supports category 5e (Class D) networks running up to 100MHz applications
- ✓ Connection between wall outlets or equipment