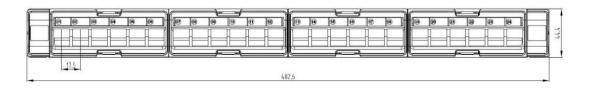

# SPECIFICATIONS

| Parameters            | Value                                                  |  |
|-----------------------|--------------------------------------------------------|--|
| Height                | 44.4mm                                                 |  |
| Width                 | 482.6mm                                                |  |
| Housing Material      | PC UL94V-0                                             |  |
| IDC Material          | Phosphor Bronze Stamp Pin 0.35mm                       |  |
| Contact Material      | Phosphor Bronze + Gold Plated pins                     |  |
| RJ45 Jack Life        | Min. 750 Insertions                                    |  |
| IDC Life              | Min. 200 Terminations                                  |  |
| Termination Wiring    | TIA-568A or TIA-568B                                   |  |
| Operating Temperature | -10°C / +60°C                                          |  |
| Compliance            | ANSI/TIA-568-C.2, ISO 11801, IEC 60603-7, ETL Verified |  |
| RoHS                  | Compliant                                              |  |
| Warranty              | 12 Months                                              |  |
| Depth                 | 135.7mm                                                |  |
| Panel Frame           | Carbon Steel, Powder Coating                           |  |

# **TECHNICAL DRAWING**