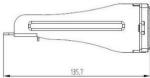

# SPECIFICATIONS

| Parameters            | Value                                                  |  |
|-----------------------|--------------------------------------------------------|--|
| Height                | 44.4mm                                                 |  |
| Width                 | 482.6mm                                                |  |
| Housing Material      | PC UL94V-0                                             |  |
| IDC Material          | Phosphor Bronze Stamp Pin 0.35mm                       |  |
| Contact Material      | Phosphor Bronze + Gold Plated pins                     |  |
| RJ45 Jack Life        | Min. 750 Insertions                                    |  |
| IDC Life              | Min. 200 Terminations                                  |  |
| Termination Wiring    | TIA-568A or TIA-568B                                   |  |
| Operating Temperature | -10°C / +60°C                                          |  |
| Compliance            | ANSI/TIA-568-C.2, ISO 11801, IEC 60603-7, ETL Verified |  |
| RoHS                  | Compliant                                              |  |
| Warranty              | 12 Months                                              |  |
| Depth                 | 135.7mm                                                |  |
| Panel Frame           | Carbon Steel, Powder Coating                           |  |

# **TECHNICAL DRAWING**