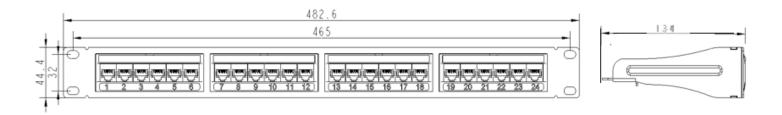

**TECHNICAL DRAWING** 

# **SPECIFICATIONS**

| Parameters            | Value                                                  |  |
|-----------------------|--------------------------------------------------------|--|
| Height                | 44.4mm                                                 |  |
| Width                 | 482.6mm                                                |  |
| Housing Material      | PBT + 15% GF UL94V-0                                   |  |
| IDC Material          | Phosphor Bronze Stamp Pin 0.35mm                       |  |
| Contact Material      | PC UL94V-0 Contact: Bronze + Nickel Plating            |  |
| RJ45 Jack Life        | Min. 750 Insertions                                    |  |
| IDC Life              | Min. 200 Terminations                                  |  |
| Termination Wiring    | TIA-568A or TIA-568B                                   |  |
| Operating Temperature | -10°C / +60°C                                          |  |
| Compliance            | ANSI/TIA-568-C.2, ISO 11801, IEC 60603-7, ETL Verified |  |
| RoHS                  | Compliant                                              |  |
| Warranty              | 12 Months                                              |  |
| Depth                 | 134mm                                                  |  |
| Panel Frame           | Carbon Steel, Powder Coating                           |  |