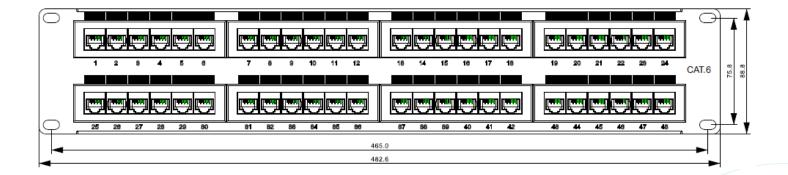

S                  | Compliant                                              |  |
| Warranty              | 12 Months                                              |  |
| Depth                 | 134mm                                                  |  |
| Panel Frame           | Carbon Steel, Powder Coating                           |  |

### **ORDER INFORMATION**

| Product                             | Part Number | Product Description                          |
|-------------------------------------|-------------|----------------------------------------------|
| 6 277777 27797 277777 477777 477777 | CM5E1UP     | NEXCONEC CAT5E 1U 24port UTP PCB Patch Panel |
|                                     | CM5E2UP     | NEXCONEC CAT5E 2U 48port UTP PCB Patch Panel |



**TECHNICAL DRAWING**