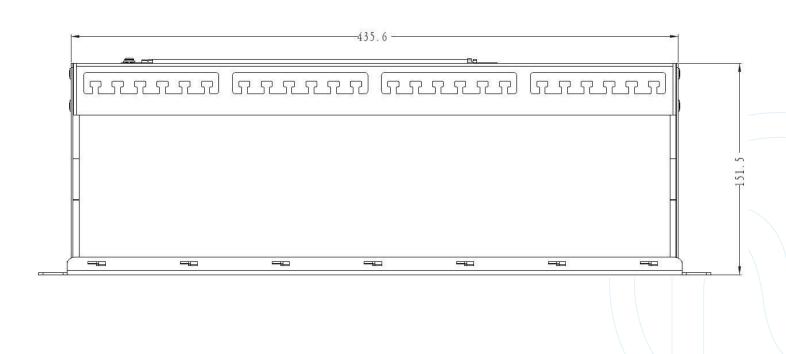

# **TECHNICAL DRAWING**

### **SPECIFICATIONS**

| Parameters            | Value                                    |  |
|-----------------------|------------------------------------------|--|
| Height                | 44.45mm                                  |  |
| Width                 | 482mm                                    |  |
| Housing Material      | PC UL94V-0                               |  |
| IDC Material          | Phosphor Bronze Stamp Pin 0.35mm         |  |
| Contact Material      | Phosphor Bronze + Gold Plated pins       |  |
| RJ45 Jack Life        | Min. 750 Insertions                      |  |
| IDC Life              | Min. 200 Terminations                    |  |
| Termination Wiring    | TIA-568A or TIA-568B                     |  |
| Operating Temperature | -10°C / +60°C                            |  |
| Compliance            | ANSI/TIA-568-C.2, ISO 11801, IEC 60603-7 |  |
| RoHS                  | Compliant                                |  |
| Warranty              | 12 Months                                |  |
| Depth                 | 151.5mm                                  |  |
| Panel Frame           | Carbon Steel, Powder Coating             |  |