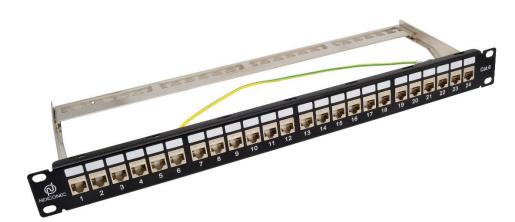

### CAT6 STP FLAT KEYSTONE JACK PATCH PANEL - CM61SKME

Browse on Mobile

NEXCONEC Category 6 STP keystone jack patch panels are specifically designed and manufactured to deliver robust standards-based performance ensuring optimum bandwidth for today's high-speed network applications. The patch panel is specifically designed to fit NEXCONEC Category 6 STP keystone jacks.

#### **FEATURES**

- Conform to IEC, EIA-TIA performance
- RJ45 24port fully loaded in 1U panel
- Tool less Shielded keystone jacks
- 19" rack mountable
- Supplied with rear cable managers and fixings
- Port numerically identified