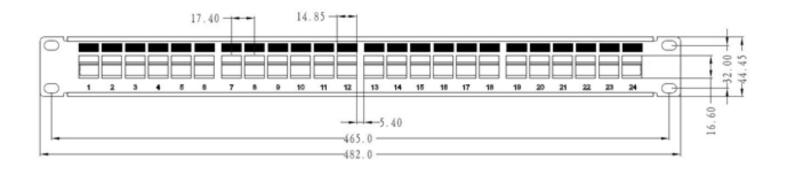

# **TECHNICAL DRAWING**

### **SPECIFICATIONS**

| Parameters            | Value                                    |  |
|-----------------------|------------------------------------------|--|
| Height                | 44.45mm                                  |  |
| Width                 | 482mm                                    |  |
| Housing Material      | PC UL94V-0                               |  |
| IDC Material          | Phosphor Bronze Stamp Pin 0.35mm         |  |
| Contact Material      | Phosphor Bronze + Gold Plated pins       |  |
| RJ45 Jack Life        | Min. 750 Insertions                      |  |
| IDC Life              | Min. 200 Terminations                    |  |
| Termination Wiring    | TIA-568A or TIA-568B                     |  |
| Operating Temperature | -10°C / +60°C                            |  |
| Compliance            | ANSI/TIA-568-C.2, ISO 11801, IEC 60603-7 |  |
| RoHS                  | Compliant                                |  |
| Warranty              | 12 Months                                |  |
| Depth                 | 151.5mm                                  |  |
| Panel Frame           | Carbon Steel, Powder Coating             |  |