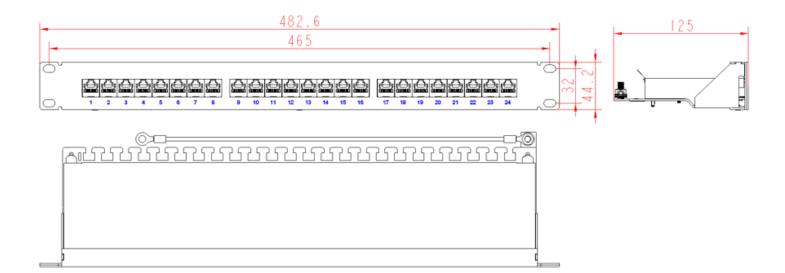

## **TECHNICAL DRAWING**

## **SPECIFICATIONS**

| Parameters            | Value                                       |  |  |
|-----------------------|---------------------------------------------|--|--|
| Height                | 44.2mm                                      |  |  |
| Width                 | 482.6mm                                     |  |  |
| Housing Material      | PC UL94V-0                                  |  |  |
| IDC Material          | Phosphor Bronze Stamp Pin 0.35mm            |  |  |
| Contact Material      | PC UL94V-0 Contact: Bronze + Nickel Plating |  |  |
| RJ45 Jack Life        | Min. 750 Insertions                         |  |  |
| IDC Life              | Min. 200 Terminations                       |  |  |
| Termination Wiring    | TIA-568A or TIA-568B                        |  |  |
| Operating Temperature | -10°C / +60°C                               |  |  |
| Compliance            | ANSI/TIA-568-C.2, ISO 11801, IEC 60603-7    |  |  |
| RoHS                  | Compliant                                   |  |  |
| Warranty              | 12 Months                                   |  |  |
| Depth                 | 125mm                                       |  |  |
| Panel Frame           | Zinc Plating, Powder Coating                |  |  |