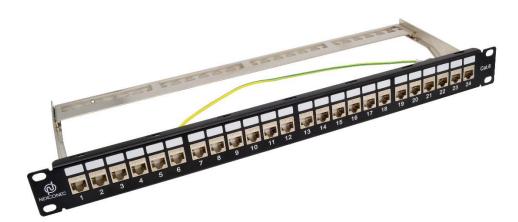

# **CAT6 STP PCB PATCH PANEL - CM61SP**

NEXCONEC Category 6 Printed Circuit Board (PCB) Shielded Twisted Pair (STP) patch panels conform to class E performance. Backwards compatible with category 5e distribution systems. The PCB is fully sealed for extra protection, and in-line IDC blocks. Wiring diagram assists termination to either 568A or B wiring standards. Available in 1U 24 ports only. All panels are supplied with rear cable management bars and fixings.

#### **FEATURES**

- Conform to IEC, EIA-TIA performance requirements
- 110 style IDC punch down type
- 19" rack mountable
- Supplied with rear cable manager
- Available in 1U 24port only
- Port numerically identified

#### **APPLICATIONS**

- Supports category 6 (Class E) networks running up to 250MHz applications
- Backwards compatible with category 5e distribution systems
- Fully screened for EMI protection