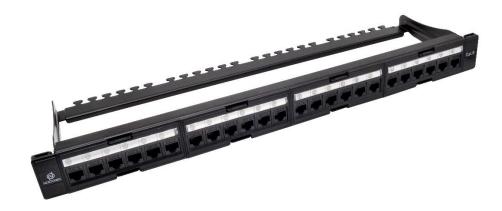

## **CAT6 UTP FLAT KEYSTONE JACK PATCH PANEL - CM61UKBK**

NEXCONEC Category 6 UTP keystone jack patch panels are specifically designed and manufactured to deliver robust standards-based performance ensuring optimum bandwidth for today's high-speed network applications. The patch panel is specifically designed to fit NEXCONEC Category 6 UTP keystone jacks.

Each single piece of Category 6 UTP keystone jacks is well sit in each port of the patch panel, which gives great flexibility to installations on site.

### **FEATURES**

- Conform to IEC, EIA-TIA performance
- RJ45 24port fully loaded in 1U panel
- Compatible with all NEXCONEC UTP keystone jacks
- 19" rack mountable
- Supplied with rear cable managers and fixings
- Port numerically identified