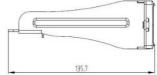

## **TECHNICAL DRAWING**

# **SPECIFICATIONS**

| Parameters            | Value                                                  |  |
|-----------------------|--------------------------------------------------------|--|
| Height                | 44.4mm                                                 |  |
| Width                 | 482.6mm                                                |  |
| Housing Material      | PC UL94V-0                                             |  |
| IDC Material          | Phosphor Bronze Stamp Pin 0.35mm                       |  |
| Contact Material      | Phosphor Bronze + Gold Plated pins                     |  |
| RJ45 Jack Life        | Min. 750 Insertions                                    |  |
| IDC Life              | Min. 200 Terminations                                  |  |
| Termination Wiring    | TIA-568A or TIA-568B                                   |  |
| Operating Temperature | -10°C / +60°C                                          |  |
| Compliance            | ANSI/TIA-568-C.2, ISO 11801, IEC 60603-7, ETL Verified |  |
| RoHS                  | Compliant                                              |  |
| Warranty              | 12 Months                                              |  |
| Depth                 | 135.7mm                                                |  |
| Panel Frame           | Carbon Steel, Powder Coating                           |  |