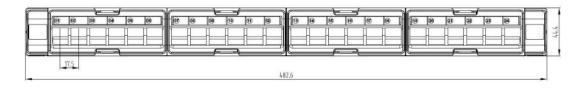

## **TECHNICAL DRAWING**

# **SPECIFICATIONS**

| Parameters            | Value                                                  |  |
|-----------------------|--------------------------------------------------------|--|
| Height                | 44.4mm                                                 |  |
| Width                 | 482.6mm                                                |  |
| Housing Material      | PC UL94V-0                                             |  |
| IDC Material          | Phosphor Bronze Stamp Pin 0.35mm                       |  |
| Contact Material      | Phosphor Bronze + Gold Plated pins                     |  |
| RJ45 Jack Life        | Min. 750 Insertions                                    |  |
| IDC Life              | Min. 200 Terminations                                  |  |
| Termination Wiring    | TIA-568A or TIA-568B                                   |  |
| Operating Temperature | -10°C / +60°C                                          |  |
| Compliance            | ANSI/TIA-568-C.2, ISO 11801, IEC 60603-7, ETL Verified |  |
| RoHS                  | Compliant                                              |  |
| Warranty              | 12 Months                                              |  |
| Depth                 | 135.7mm                                                |  |
| Panel Frame           | Carbon Steel, Powder Coating                           |  |