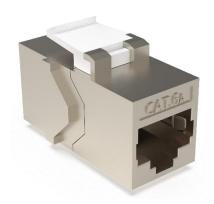

# **CAT.6A STP FEED THRU ADAPTER - CN6ASF**

NEXCONEC® Category 6A shielded feed-through adapters conform to line performance requirements of IEC and TIA for Class-EA/Category 6A systems. They follow the industry standard RJ45 footprint and due to small form design, they are perfect for higher density applications and short plug to plug data room back-up installations. Category 6A STP feedthrough adapters support all applications designed for Class-EA networks as defined within ISO/IEC 11801: 2011 including 10GBASE-TX (10 Gigabit Ethernet).