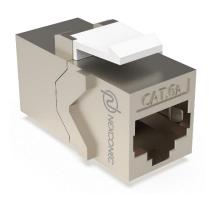

# **CAT.6A STP FEED THRU ADAPTER - CN6ASF**

NEXCONEC® Category 6A shielded feed-through adapters conform to line performance requirements of IEC and TIA for Class-EA/Category 6A systems. They follow the industry standard RJ45 footprint and due to small form design, they are perfect for higher density applications and short plug to plug data room back-up installations. Category 6A STP feedthrough adapters support all applications designed for Class-EA networks as defined within ISO/IEC 11801: 2011 including 10GBASE-TX (10 Gigabit Ethernet).