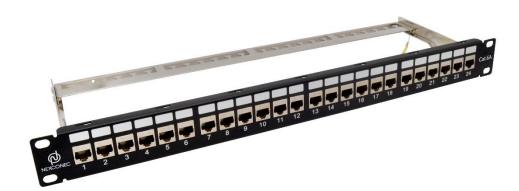

# CAT6A STP FEED THRU ADAPTER PATCH PANEL - CM6A1SF

NEXCONEC Category 6A STP feed-through adapter patch panels are specifically designed and manufactured to deliver robust standards-based performance ensuring optimum bandwidth for today's high-speed network applications. Category 6A feed-through adapters support all applications designed for Class EA networks as defined within ISO/IEC 11801:2011 including 10GBASE-TX (10 Gigabit Ethernet).

#### **FEATURES**

- ✓ Conform to IEC, EIA-TIA performance
- ✓ Small form RJ45 feed-through adapters 24port fully loaded in 1U panel
- √ 19" rack mountable
- ✓ Supplied with rear cable managers and fixings
- ✓ Port numerically identified