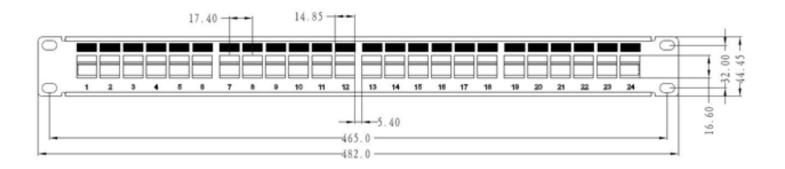

## **TECHNICAL DRAWING**

## **SPECIFICATIONS**

| Parameters            | Value                                    |  |
|-----------------------|------------------------------------------|--|
| Height                | 44.45mm                                  |  |
| Width                 | 482mm                                    |  |
| Contact Material      | Phosphor Bronze + Gold Plated pins       |  |
| RJ45 Jack Life        | Min. 750 Insertions                      |  |
| Termination Wiring    | TIA-568A or TIA-568B                     |  |
| Operating Temperature | -10°C / +60°C                            |  |
| Compliance            | ANSI/TIA-568-C.2, ISO 11801, IEC 60603-7 |  |
| RoHS                  | Compliant                                |  |
| Warranty              | 12 Months                                |  |
| Depth                 | 151.5mm                                  |  |
| Panel Frame           | Carbon Steel, Powder Coating             |  |