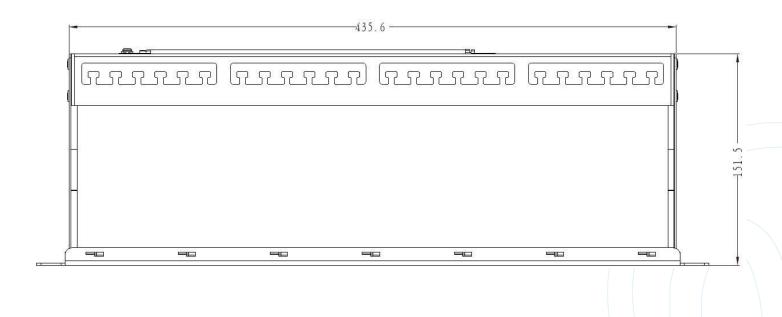

## **TECHNICAL DRAWING**

## **SPECIFICATIONS**

| Parameters            | Value                                    |  |
|-----------------------|------------------------------------------|--|
| Height                | 44.45mm                                  |  |
| Width                 | 482mm                                    |  |
| Contact Material      | Phosphor Bronze + Gold Plated pins       |  |
| RJ45 Jack Life        | Min. 750 Insertions                      |  |
| Termination Wiring    | TIA-568A or TIA-568B                     |  |
| Operating Temperature | -10°C / +60°C                            |  |
| Compliance            | ANSI/TIA-568-C.2, ISO 11801, IEC 60603-7 |  |
| RoHS                  | Compliant                                |  |
| Warranty              | 12 Months                                |  |
| Depth                 | 151.5mm                                  |  |
| Panel Frame           | Carbon Steel, Powder Coating             |  |