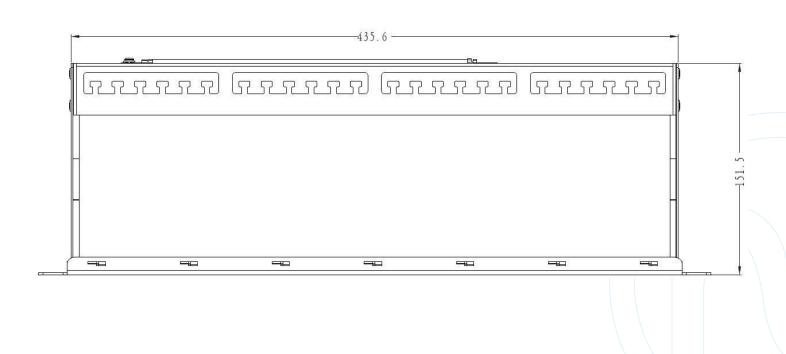

### **SPECIFICATIONS**

| Parameters            | Value                                    |  |
|-----------------------|------------------------------------------|--|
| Height                | 44.45mm                                  |  |
| Width                 | 482mm                                    |  |
| Housing Material      | PC UL94V-0                               |  |
| IDC Material          | Phosphor Bronze Stamp Pin 0.35mm         |  |
| Contact Material      | Phosphor Bronze + Gold Plated pins       |  |
| RJ45 Jack Life        | Min. 750 Insertions                      |  |
| IDC Life              | Min. 200 Terminations                    |  |
| Termination Wiring    | TIA-568A or TIA-568B                     |  |
| Operating Temperature | -10°C / +60°C                            |  |
| Compliance            | ANSI/TIA-568-C.2, ISO 11801, IEC 60603-7 |  |
| RoHS                  | Compliant                                |  |
| Warranty              | 12 Months                                |  |
| Depth                 | 151.5mm                                  |  |
| Panel Frame           | Carbon Steel, Powder Coating             |  |

# **TECHNICAL DRAWING**