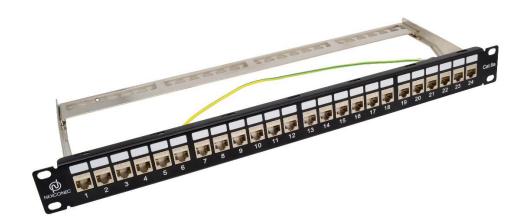

# CAT6A STP FLAT KEYSTONE JACK PATCH PANEL - CM6A1SME

NEXCONEC Category 6A STP keystone jack patch panels are specifically designed and manufactured to deliver robust standards-based performance ensuring optimum bandwidth for today's high-speed network applications. The patch panel is specifically designed to fit NEXCONEC Category 6A STP keystone jacks.

### **FEATURES**

- ✓ Conform to IEC, EIA-TIA performance
- ✓ RJ45 24port fully loaded in 1U panel
- ✓ Tool less Shielded keystone jacks
- √ 19" rack mountable
- ✓ Supplied with rear cable managers and fixings
- ✓ Port numerically identified