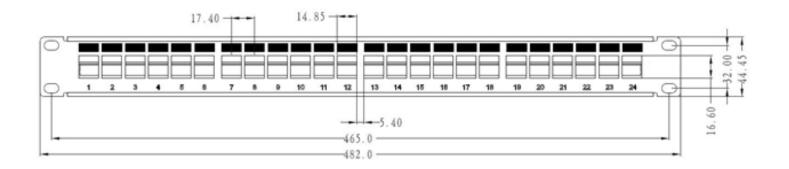

### **SPECIFICATIONS**

| Parameters            | Value                                    |  |
|-----------------------|------------------------------------------|--|
| Height                | 44.45mm                                  |  |
| Width                 | 482mm                                    |  |
| Housing Material      | PC UL94V-0                               |  |
| IDC Material          | Phosphor Bronze Stamp Pin 0.35mm         |  |
| Contact Material      | Phosphor Bronze + Gold Plated pins       |  |
| RJ45 Jack Life        | Min. 750 Insertions                      |  |
| IDC Life              | Min. 200 Terminations                    |  |
| Termination Wiring    | TIA-568A or TIA-568B                     |  |
| Operating Temperature | -10°C / +60°C                            |  |
| Compliance            | ANSI/TIA-568-C.2, ISO 11801, IEC 60603-7 |  |
| RoHS                  | Compliant                                |  |
| Warranty              | 12 Months                                |  |
| Depth                 | 151.5mm                                  |  |
| Panel Frame           | Carbon Steel, Powder Coating             |  |

# **TECHNICAL DRAWING**