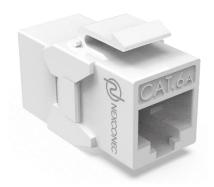

### **ORDER INFORMATION**

| Product            | Part Number | Product Description                            |  |
|--------------------|-------------|------------------------------------------------|--|
| CATAS<br>Menancine | CN6AUFBK    | NEXCONEC CAT.6A UTP Feed Thru. Adapter (Black) |  |
| De Carlos          | CN6AUFWH    | NEXCONEC CAT.6A UTP Feed Thru. Adapter (White) |  |