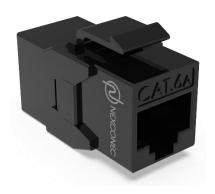

# CAT.6A UTP FEED THRU ADAPTER - CN6AUFBK

Browse on Mobile

NEXCONEC® Category 6A unshielded feed-through adapters conform to line performance requirements of IEC and TIA for Class-EA/Category 6A systems. They follow the industry standard RJ45 footprint and due to small form design, they are perfect for higher density applications and short plug to plug data room back-up installations. Category 6A UTP feedthrough adapter supports all applications designed for Class-EA networks as defined within ISO/IEC 11801: 2011 including ATM 1200, 1000BASE-TX (Gigabit Ethernet).

### **ORDER INFORMATION**

| Product            | Part Number | Product Description                            |  |
|--------------------|-------------|------------------------------------------------|--|
| CATAS<br>Menancine | CN6AUFBK    | NEXCONEC CAT.6A UTP Feed Thru. Adapter (Black) |  |
| De Carlos          | CN6AUFWH    | NEXCONEC CAT.6A UTP Feed Thru. Adapter (White) |  |