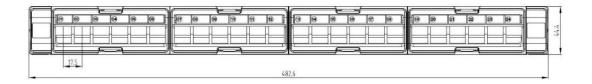

## **SPECIFICATIONS**

| Parameters            | Value                                                  |  |  |
|-----------------------|--------------------------------------------------------|--|--|
| Height                | 44.4mm                                                 |  |  |
| Width                 | 482.6mm                                                |  |  |
| Housing Material      | PC UL94V-0                                             |  |  |
| IDC Material          | Phosphor Bronze Stamp Pin 0.35mm                       |  |  |
| Contact Material      | Phosphor Bronze + Gold Plated pins                     |  |  |
| RJ45 Jack Life        | Min. 750 Insertions                                    |  |  |
| IDC Life              | Min. 200 Terminations                                  |  |  |
| Termination Wiring    | TIA-568A or TIA-568B                                   |  |  |
| Operating Temperature | -10°C / +60°C                                          |  |  |
| Compliance            | ANSI/TIA-568-C.2, ISO 11801, IEC 60603-7, ETL Verified |  |  |
| RoHS                  | Compliant                                              |  |  |
| Warranty              | 12 Months                                              |  |  |
| Depth                 | 135.7mm                                                |  |  |
| Panel Frame           | Carbon Steel, Powder Coating                           |  |  |

# **TECHNICAL DRAWING**