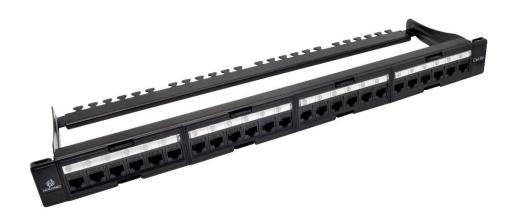

## CAT6A UTP FLAT KEYSTONE JACK PATCH PANEL - CM6A1UKBK

NEXCONEC Category 6A UTP keystone jack patch panels are specifically designed and manufactured to deliver robust standards-based performance ensuring optimum bandwidth for today's high-speed network applications. The patch panel is specifically designed to fit NEXCONEC Category 6A UTP keystone jacks.

Each single piece of Category 6A UTP keystone jacks is well sit in each port of the patch panel, which gives great flexibility to installations on site.

#### **FEATURES**

- Conform to IEC, EIA-TIA performance
- RJ45 24port fully loaded in 1U panel
- Compatible with all NEXCONEC UTP keystone jacks
- 19" rack mountable
- Supplied with rear cable managers and fixings
- Port numerically identified