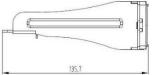

## **SPECIFICATIONS**

| Parameters            | Value                                                  |  |  |
|-----------------------|--------------------------------------------------------|--|--|
| Height                | 44.4mm                                                 |  |  |
| Width                 | 482.6mm                                                |  |  |
| Housing Material      | PC UL94V-0                                             |  |  |
| IDC Material          | Phosphor Bronze Stamp Pin 0.35mm                       |  |  |
| Contact Material      | Phosphor Bronze + Gold Plated pins                     |  |  |
| RJ45 Jack Life        | Min. 750 Insertions                                    |  |  |
| IDC Life              | Min. 200 Terminations                                  |  |  |
| Termination Wiring    | TIA-568A or TIA-568B                                   |  |  |
| Operating Temperature | -10°C / +60°C                                          |  |  |
| Compliance            | ANSI/TIA-568-C.2, ISO 11801, IEC 60603-7, ETL Verified |  |  |
| RoHS                  | Compliant                                              |  |  |
| Warranty              | 12 Months                                              |  |  |
| Depth                 | 135.7mm                                                |  |  |
| Panel Frame           | Carbon Steel, Powder Coating                           |  |  |

# **TECHNICAL DRAWING**