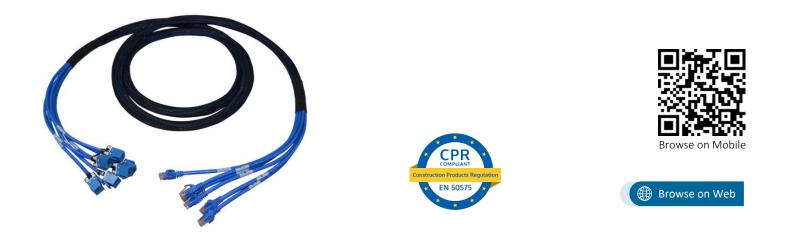

## **PRETERMINATED CABLES**

NEXCONEC<sup>®</sup> Copper Pre-Terminated trunk assemblies are the perfect solution for Enterprise / Premise & Data Centre applications where speed of installation is important. Factory termination and testing simplify installation, saving time and labor as compared to field terminated installations.

Custom-made configurations in pre-engineered lengths with connectors to meet the specific needs of each application. Assemblies are typically built with a choice of 6, 8, 12 or 24 cable bundle using LSZH or PVC jacket. Standards compliant premium connectors and cable are used to ensure the best possible headroom and performance.