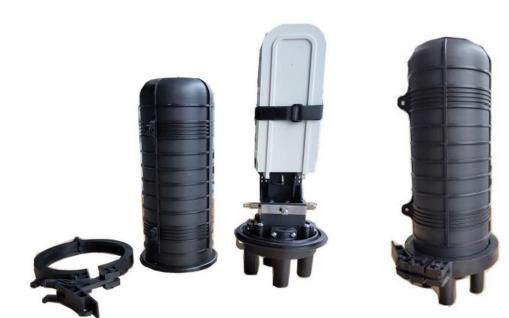

## **DOME ENCLOSURE - OC-DO07**

NEXCONEC Compact Dome Enclosure is the best designed and innovative solution for fiber cabling installation. It only requires its silicone rubber sealing gasket to ensure the good sealing performance of fiber cable, up to 96fibers of fiber count. The different sizes of cable entrances provide the great flexibility for cables installation.