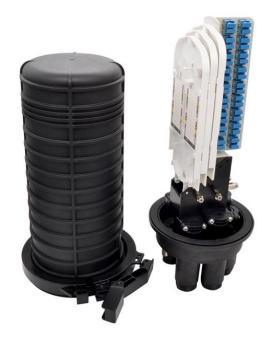

# **DOME ENCLOSURE - OC-DO09**

NEXCONEC Dome closure is the best designed and innovative solution for fiber cabling installation. It adopts fully IP68 mechanical sealing structure for good sealing performance of fiber cable over 48 fibers. It can be installed PLC Splitter up to 2x 2:32 with 36 SC Simplex Adapters ports. Multi-application and installations with Aerial, Pole Mounting and Wall Mounting.

### FEATURES AND APPLICATIONS

- Up to 48 cores capacity
- Mechanical Sealing of cables entries
- Airproofing performance IP68
- Insulation Resistance
- PLC Splitter up to 2x 1:32
- 36 Ports SC Simplex Adapters

## **SPECIFICATIONS**

| Parameters                     | Value                                                             |
|--------------------------------|-------------------------------------------------------------------|
| Dimensions (HxD)               | 450 x 230 mm                                                      |
| Weight (Kg)                    | 4.20-4.80 Kg                                                      |
| Material                       | PP+GF                                                             |
| Max. Capacity (Fibers)         | 48                                                                |
| Maximum Number of Splice Trays | 3                                                                 |
| Capacity of Splice Tray        | Max 24 single Fusion splices                                      |
| Adapter Ports                  | 36x SC Simplex Adapter Ports                                      |
| PLC Splitter Capacity          | 1x32 PLC or 2x32 PLC                                              |
| Cable Entrances                | 5                                                                 |
| Suitable Fiber Cable OD        | Small port : Φ5-Φ7, 4ports<br>Large Round port : Φ10-Φ17.5, 1port |
| Optional Cable Sealing Inserts | See order Informations                                            |
| Sealing Structure              | Mechanical                                                        |
| Sealing Rating                 | IP68                                                              |
| Operating Temperature          | -40°C ~ +55°C                                                     |
| Impact Strength                | 16 N.m / IK09                                                     |