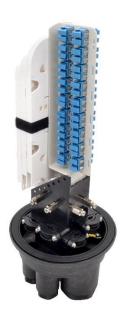

# **DOME ENCLOSURE - OC-DO09**

NEXCONEC Dome closure is the best designed and innovative solution for fiber cabling installation. It adopts fully IP68 mechanical sealing structure for good sealing performance of fiber cable over 48 fibers. It can be installed PLC Splitter up to 2x 2:32 with 36 SC Simplex Adapters ports. Multi-application and installations with Aerial, Pole Mounting and Wall Mounting.

### FEATURES AND APPLICATIONS

- Up to 48 cores capacity
- Mechanical Sealing of cables entries
- Airproofing performance IP68
- Insulation Resistance
- PLC Splitter up to 2x 1:32
- 36 Ports SC Simplex Adapters

## **SPECIFICATIONS**

| Parameters                     | Value                                                             |
|--------------------------------|-------------------------------------------------------------------|
| Dimensions (HxD)               | 450 x 230 mm                                                      |
| Weight (Kg)                    | 4.20-4.80 Kg                                                      |
| Material                       | PP+GF                                                             |
| Max. Capacity (Fibers)         | 48                                                                |
| Maximum Number of Splice Trays | 3                                                                 |
| Capacity of Splice Tray        | Max 24 single Fusion splices                                      |
| Adapter Ports                  | 36x SC Simplex Adapter Ports                                      |
| PLC Splitter Capacity          | 1x32 PLC or 2x32 PLC                                              |
| Cable Entrances                | 5                                                                 |
| Suitable Fiber Cable OD        | Small port : Φ5-Φ7, 4ports<br>Large Round port : Φ10-Φ17.5, 1port |
| Optional Cable Sealing Inserts | See order Informations                                            |
| Sealing Structure              | Mechanical                                                        |
| Sealing Rating                 | IP68                                                              |
| Operating Temperature          | -40°C ~ +55°C                                                     |
| Impact Strength                | 16 N.m / IK09                                                     |