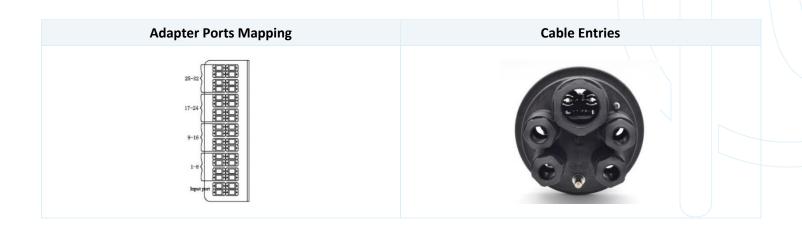

## **SPECIFICATIONS**

| Parameters                     | Value                                                             |
|--------------------------------|-------------------------------------------------------------------|
| Dimensions (HxD)               | 450 x 230 mm                                                      |
| Weight (Kg)                    | 4.20-4.80 Kg                                                      |
| Material                       | PP+GF                                                             |
| Max. Capacity (Fibers)         | 48                                                                |
| Maximum Number of Splice Trays | 3                                                                 |
| Capacity of Splice Tray        | Max 24 single Fusion splices                                      |
| Adapter Ports                  | 36x SC Simplex Adapter Ports                                      |
| PLC Splitter Capacity          | 1x32 PLC or 2x32 PLC                                              |
| Cable Entrances                | 5                                                                 |
| Suitable Fiber Cable OD        | Small port : Φ5-Φ7, 4ports<br>Large Round port : Φ10-Φ17.5, 1port |
| Optional Cable Sealing Inserts | See order Informations                                            |
| Sealing Structure              | Mechanical                                                        |
| Sealing Rating                 | IP68                                                              |
| Operating Temperature          | -40°C ~ +55°C                                                     |
| Impact Strength                | 16 N.m / IK09                                                     |