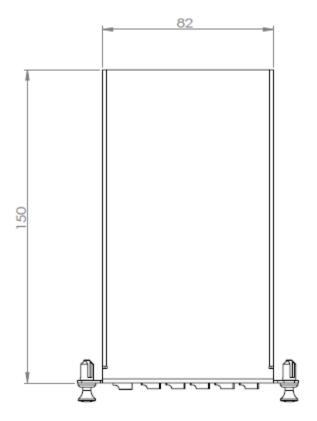

### **SPECIFICATIONS**

| Parameters                 | Units | Value                                               |
|----------------------------|-------|-----------------------------------------------------|
| Dimensions (W x D x H)     | mm    | 106 x 150 x 35.3                                    |
| <b>Channel Number</b>      |       | 8+1 CH                                              |
| Fiber Type                 |       | SM G.657A1                                          |
| Fiber length               |       | 0.5mtr                                              |
| Connector Type             |       | LC                                                  |
| Center Wavelength          | nm    | 1470, 1490, 1510, 1530, 1550, 1570, 1590, 1610 +EXP |
| <b>Channel Spacing</b>     | nm    | 20                                                  |
| Passband                   | dB    | +/-6.5                                              |
| Isolation                  | dB    | ≥ 30 (Adjacent)<br>≥ 40 (Non-adjacent)              |
| Insertion Loss             | dB    | ≤1.5                                                |
| PDL                        | dB    | ≤0.2                                                |
| Monitor                    |       | Yes                                                 |
| Directivity                | dB    | ≥50                                                 |
| Return Loss                | dB    | ≥45                                                 |
| PMD                        | ps    | ≤0.2                                                |
| Max Power Handing          | mW    | 500                                                 |
| <b>Working Temperature</b> | °C    | -40 to +70                                          |
| Storage Temperature        | °C    | -40 to +70                                          |

# TECHNICAL DRAWING