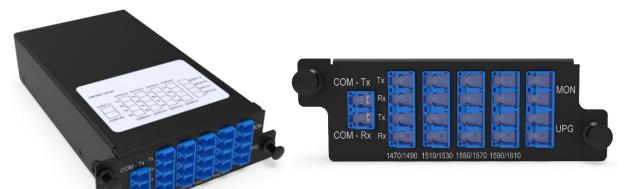

#### HD DUAL FIBER 8CH MUX CWDM CASSETTE - MP4MUX8CH

Nexconec passive 8 channels HD CWDM MUX or and DEMUX cassette, allows you to multiplex/de-multiplex eight separate channels into one pair of fiber. Its protocol and rate transparent supporting different applications such as 1G/10G/25G Ethernet, SDH/SONET and 8/4/2/1G Fiber Channel across the same fiber link.

#### **FEATURES**

- Low Insertion Loss
- Wide Passband
- **High Channel Isolation**
- Shuttered dust proof LC adapters
- Up to 8 channels for MUX & DEMUX
- Easy installation, rack or wall mount available
- Modularization, high density, saving data center cabinet space
- RoHS, REACH & SvHC compliant, Materials Conflict compliant

### **SPECIFICATIONS**

| Parameters                 | Units | Value                                               |
|----------------------------|-------|-----------------------------------------------------|
| Dimensions (W x D x H)     | mm    | 106 x 150 x 35.3                                    |
| <b>Channel Number</b>      |       | 8+1 CH                                              |
| Fiber Type                 |       | SM G.657A1                                          |
| Fiber length               |       | 0.5mtr                                              |
| Connector Type             |       | LC                                                  |
| Center Wavelength          | nm    | 1470, 1490, 1510, 1530, 1550, 1570, 1590, 1610 +EXP |
| <b>Channel Spacing</b>     | nm    | 20                                                  |
| Passband                   | dB    | +/-6.5                                              |
| Isolation                  | dB    | ≥ 30 (Adjacent)<br>≥ 40 (Non-adjacent)              |
| Insertion Loss             | dB    | ≤1.5                                                |
| PDL                        | dB    | ≤0.2                                                |
| Monitor                    |       | Yes                                                 |
| Directivity                | dB    | ≥50                                                 |
| Return Loss                | dB    | ≥45                                                 |
| PMD                        | ps    | ≤0.2                                                |
| Max Power Handing          | mW    | 500                                                 |
| <b>Working Temperature</b> | °C    | -40 to +70                                          |
| Storage Temperature        | °C    | -40 to +70                                          |