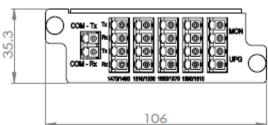

### **SPECIFICATIONS**

| Parameters                 | Units | Value                                               |
|----------------------------|-------|-----------------------------------------------------|
| Dimensions (W x D x H)     | mm    | 106 x 150 x 35.3                                    |
| <b>Channel Number</b>      |       | 8+1 CH                                              |
| Fiber Type                 |       | SM G.657A1                                          |
| Fiber length               |       | 0.5mtr                                              |
| Connector Type             |       | LC                                                  |
| Center Wavelength          | nm    | 1470, 1490, 1510, 1530, 1550, 1570, 1590, 1610 +EXP |
| <b>Channel Spacing</b>     | nm    | 20                                                  |
| Passband                   | dB    | +/-6.5                                              |
| Isolation                  | dB    | ≥ 30 (Adjacent)<br>≥ 40 (Non-adjacent)              |
| Insertion Loss             | dB    | ≤1.5                                                |
| PDL                        | dB    | ≤0.2                                                |
| Monitor                    |       | Yes                                                 |
| Directivity                | dB    | ≥50                                                 |
| Return Loss                | dB    | ≥45                                                 |
| PMD                        | ps    | ≤0.2                                                |
| Max Power Handing          | mW    | 500                                                 |
| <b>Working Temperature</b> | °C    | -40 to +70                                          |
| Storage Temperature        | °C    | -40 to +70                                          |

# TECHNICAL DRAWING