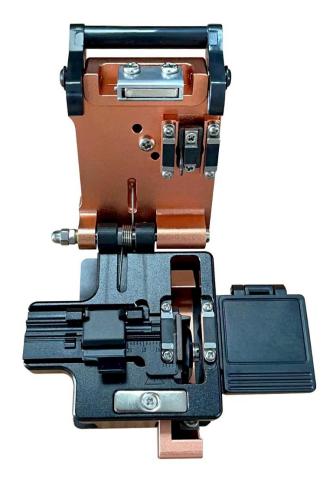

## **HIGH PERFORMANCE OPTICAL FIBER CLEAVER - CLEAV01**

Nexconec high performance optical fiber cleaver is available with a single fiber adapter for 250 to 900 micron coated single fibers. It is a simple operation for the user to remove or install the single fiber adapter and alternate between mass and single fiber cleaving.

## **FEATURES**

- With fiber collection box
- Compact body & light weight
- **High Precision Cleaves**
- Single mode or Multimode Use
- 16 Position Rotatable and Replicable Blade