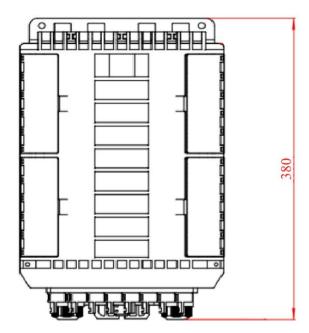

### **SPECIFICATIONS**

| Parameters            | Value                                                                                                                                                               |  |
|-----------------------|---------------------------------------------------------------------------------------------------------------------------------------------------------------------|--|
| Style                 | In-line/ Horizontal                                                                                                                                                 |  |
| Dimensions (LxWxH)    | 380 x 245 x 130 mm                                                                                                                                                  |  |
| Weight (Kg)           | 3.0 - 4.0 Kg                                                                                                                                                        |  |
| Material              | PP+GF                                                                                                                                                               |  |
| Cable Ports           | 1 uncut port ( $\Phi$ 10 $\sim$ 17.5 mm); 2 branch ports ( $\Phi$ 10 $\sim$ 17.5 mm)<br>16 drop cable ports (2*3 mm soft cable or $\Phi$ 3 $\sim$ 8 mm round cable) |  |
| Fiber Splice Capacity | 144                                                                                                                                                                 |  |
| Tray Capacity         | 24F/96F                                                                                                                                                             |  |
| Tray Count            | 4                                                                                                                                                                   |  |
| Application           | Wall /Pole Mounting                                                                                                                                                 |  |
| Sealing Structure     | Mechanical Seal                                                                                                                                                     |  |
| Sealing Rating        | IP68                                                                                                                                                                |  |
| Operating Temperature | -40°C ~ +65°C                                                                                                                                                       |  |
| Impact Strength       | 16 N.m / IK09                                                                                                                                                       |  |

## **TECHNICAL DRAWING**