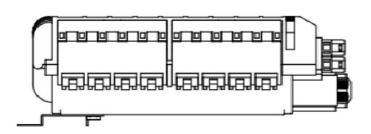

### **SPECIFICATIONS**

| Parameters            | Value                                                                                                                                                               |  |
|-----------------------|---------------------------------------------------------------------------------------------------------------------------------------------------------------------|--|
| Style                 | In-line/ Horizontal                                                                                                                                                 |  |
| Dimensions (LxWxH)    | 380 x 245 x 130 mm                                                                                                                                                  |  |
| Weight (Kg)           | 3.0 - 4.0 Kg                                                                                                                                                        |  |
| Material              | PP+GF                                                                                                                                                               |  |
| Cable Ports           | 1 uncut port ( $\Phi$ 10 $\sim$ 17.5 mm); 2 branch ports ( $\Phi$ 10 $\sim$ 17.5 mm)<br>16 drop cable ports (2*3 mm soft cable or $\Phi$ 3 $\sim$ 8 mm round cable) |  |
| Fiber Splice Capacity | 144                                                                                                                                                                 |  |
| Tray Capacity         | 24F/96F                                                                                                                                                             |  |
| Tray Count            | 4                                                                                                                                                                   |  |
| Application           | Wall /Pole Mounting                                                                                                                                                 |  |
| Sealing Structure     | Mechanical Seal                                                                                                                                                     |  |
| Sealing Rating        | IP68                                                                                                                                                                |  |
| Operating Temperature | -40°C ~ +65°C                                                                                                                                                       |  |
| Impact Strength       | 16 N.m / IK09                                                                                                                                                       |  |

## **TECHNICAL DRAWING**