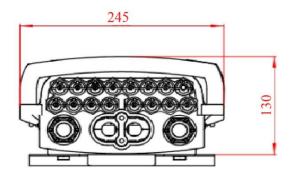

### **SPECIFICATIONS**

| Parameters            | Value                                                                                                                                                               |  |
|-----------------------|---------------------------------------------------------------------------------------------------------------------------------------------------------------------|--|
| Style                 | In-line/ Horizontal                                                                                                                                                 |  |
| Dimensions (LxWxH)    | 380 x 245 x 130 mm                                                                                                                                                  |  |
| Weight (Kg)           | 3.0 - 4.0 Kg                                                                                                                                                        |  |
| Material              | PP+GF                                                                                                                                                               |  |
| Cable Ports           | 1 uncut port ( $\Phi$ 10 $\sim$ 17.5 mm); 2 branch ports ( $\Phi$ 10 $\sim$ 17.5 mm)<br>16 drop cable ports (2*3 mm soft cable or $\Phi$ 3 $\sim$ 8 mm round cable) |  |
| Fiber Splice Capacity | 144                                                                                                                                                                 |  |
| Tray Capacity         | 24F/96F                                                                                                                                                             |  |
| Tray Count            | 4                                                                                                                                                                   |  |
| Application           | Wall /Pole Mounting                                                                                                                                                 |  |
| Sealing Structure     | Mechanical Seal                                                                                                                                                     |  |
| Sealing Rating        | IP68                                                                                                                                                                |  |
| Operating Temperature | -40°C ~ +65°C                                                                                                                                                       |  |
| Impact Strength       | 16 N.m / IK09                                                                                                                                                       |  |

## **TECHNICAL DRAWING**