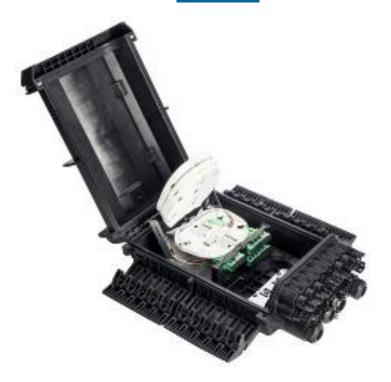

# **INLINE ENCLOSURE - OC-DO03A**

OC-DO03A is designed to seal without screws. The compact size and flip-over cover bring easy operation as well as complete function. The splice trays are jointed with a hinge at one side, which makes the operation in each tray easier. It is designed to prevent from operation damage.

#### **FEATURES**

- Total 4 trays with maximum capacity of 96 cores.
- 16 SC adapter and micro splitter can be installed.
- This connector box is suitable for wall mounting and pipeline.
- The hinge is used for the fiber trays, which is convenient for the operation of each fiber trays.
- No screw page-turning structure plug and play, fast response for new subscribers.
- Production grade: IP68