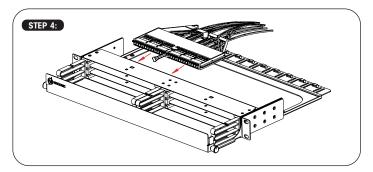

Insert patching module from rear side of the panel & keep enough margin of patchcords in the rear side to make sure easy movement of the module.

Rotate the push/pull tab of the module into lock position to restrict its movement.