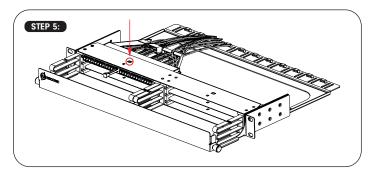

Insert patching module from rear side of the panel & keep enough margin of patchcords in the rear side to make sure easy movement of the module.

Rotate the push/pull tab of the module into lock position to restrict its movement.