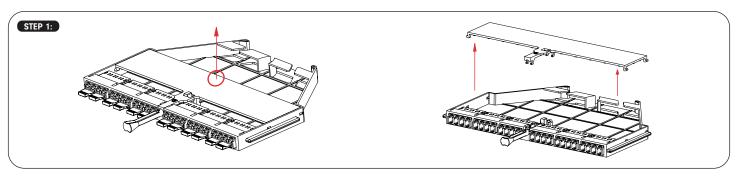

Use two fingers to pick the middle area of lid (as shown above in pic-1) and lift up to easy remove the lid from module to access patching adapters.

Plug the patchcords into adapters.

Insert back the lid by matching lid flange (1) with module holes, then match middle part (2) and hold middle area with a thumb and then match lid flange (3) with module holes to make easy and perfect fit.