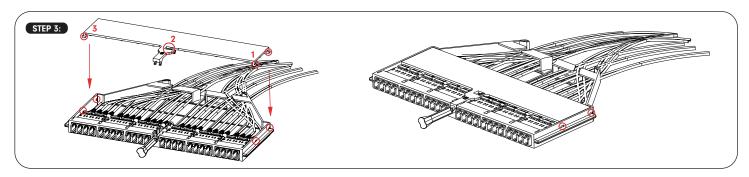

Use two fingers to pick the middle area of lid (as shown above in pic-1) and lift up to easy remove the lid from module to access patching adapters.

Plug the patchcords into adapters.

Insert back the lid by matching lid flange (1) with module holes, then match middle part (2) and hold middle area with a thumb and then match lid flange (3) with module holes to make easy and perfect fit.