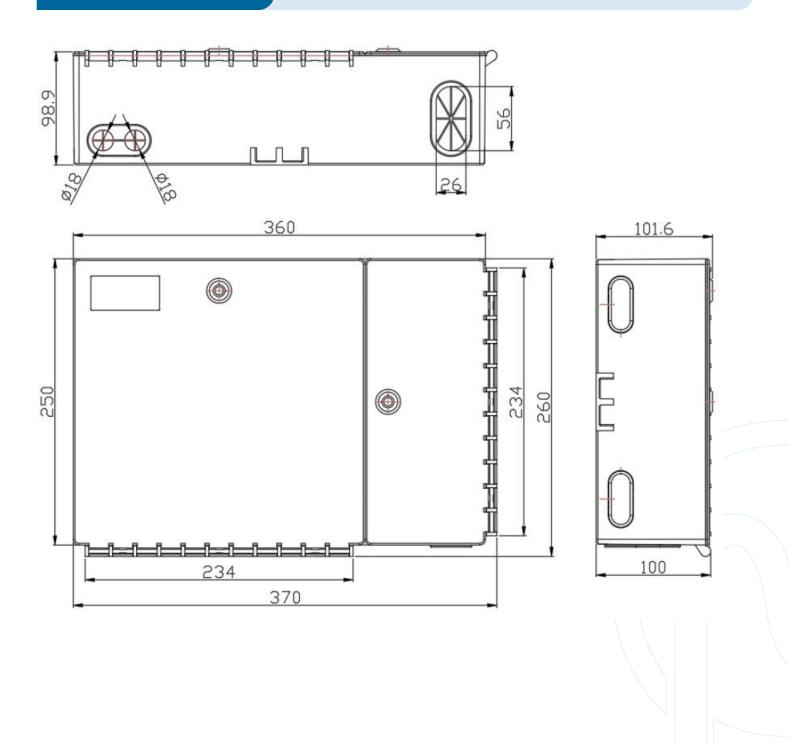

## **SPECIFICATIONS**

| Parameters             | Value                                                                                   |
|------------------------|-----------------------------------------------------------------------------------------|
| Application            | Wall Mounted                                                                            |
| Dimensions (W x H x D) | 370 x 260 x 100 mm                                                                      |
| Number of Ports        | 48 SC Simplex                                                                           |
| Max. Splicing Capacity | 48 Splices                                                                              |
| Number of Cables Entry | 4x small oval ports, each oval port can hold 2x 18mm cables                             |
| Number of Cables Exit  | 4x large oval ports, each oval port can hold 2x 25mm cables                             |
| Material               | ABS Plastic                                                                             |
| IP Rating              | IP34                                                                                    |
| Color                  | White                                                                                   |
| Operating Temperature  | -20 °C ~ +60°C                                                                          |
| Weight                 | 2 Kg                                                                                    |
| Packing Information    | 1pc per Inner Carton, (380 x 270 x110 mm)<br>8pcs per Outer Carton, (550 x 450 x390 mm) |

# **TECHNICAL DRAWING**