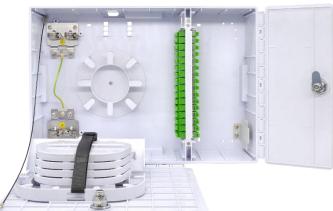

An internal detachable adaptor plate provides a neat and tidy solution for housing 48 SC simplex connections and splices. Integrated cable tie points are included to secure incoming cables. Locking feature for the doors, enhances the security of indoor fiber optic networks when it's positioned in unsecure areas.

#### **FEATURES**

- ✓ SC Simplex Adapter type
- ✓ Lockable Double Door
- ✓ IP34 rating & ABS Plastic material
- ✓ Removable splice tray for easy installation
- ✓ Supports cable entry without cutting

## **SPECIFICATIONS**

| Parameters             | Value                                                                                   |
|------------------------|-----------------------------------------------------------------------------------------|
| Application            | Wall Mounted                                                                            |
| Dimensions (W x H x D) | 370 x 260 x 100 mm                                                                      |
| Number of Ports        | 48 SC Simplex                                                                           |
| Max. Splicing Capacity | 48 Splices                                                                              |
| Number of Cables Entry | 4x small oval ports, each oval port can hold 2x 18mm cables                             |
| Number of Cables Exit  | 4x large oval ports, each oval port can hold 2x 25mm cables                             |
| Material               | ABS Plastic                                                                             |
| IP Rating              | IP34                                                                                    |
| Color                  | White                                                                                   |
| Operating Temperature  | -20 °C ~ +60°C                                                                          |
| Weight                 | 2 Kg                                                                                    |
| Packing Information    | 1pc per Inner Carton, (380 x 270 x110 mm)<br>8pcs per Outer Carton, (550 x 450 x390 mm) |