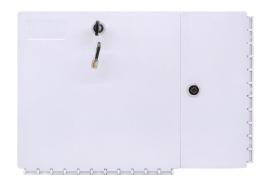

# LOCKABLE (DOUBLE DOOR) INDOOR WALL BOX 48 PORTS SC - WP48D

Browse on Mobile

NEXCONEC® Lockable IP34 (double door) indoor fiber distribution wall box is supplied unloaded as standard, this distribution box can manage both single and bundle fiber cables for indoor use. It offers the ability to terminate up to 48 fibers housed in a robust ABS enclosure for indoor applications. There are SC & LC output interfaces optional and a large working space to integrate the pigtails, cables and adapters.

An internal detachable adaptor plate provides a neat and tidy solution for housing 48 SC simplex connections and splices. Integrated cable tie points are included to secure incoming cables. Locking feature for the doors, enhances the security of indoor fiber optic networks when it's positioned in unsecure areas.

#### **FEATURES**

- ✓ SC Simplex Adapter type
- ✓ Lockable Double Door
- ✓ IP34 rating & ABS Plastic material
- ✓ Removable splice tray for easy installation
- ✓ Supports cable entry without cutting