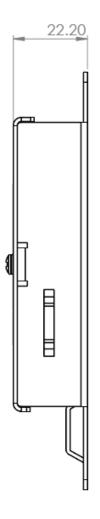

# **SPECIFICATIONS**

| Parameters             | Value                                                |  |
|------------------------|------------------------------------------------------|--|
| Dimensions (W x D x H) | 30.5 x 125 x 22.2 mm                                 |  |
| Material               | Cold Rolled Steel                                    |  |
| Housing Color          | Black (RAL 9004)                                     |  |
| Application            | Indoor IP20                                          |  |
| Number of Tubes        | Up to 4 conduits of 5mm                              |  |
| Fiber Capacity         | 48FO (Up to 96FO, If 2x Microtubes of 12FO per tube) |  |
| Net Weight             | 0.2 Kg                                               |  |
| Compliance             | Rohs, Reach & Svhc                                   |  |
| Fixation               | Zero U, with screws                                  |  |
| Accessories Included   | 1x Metal Cable tie                                   |  |

# **TECHNICAL DRAWING**