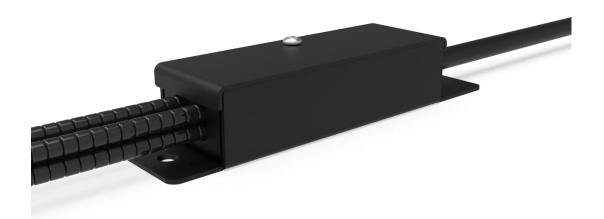

### MINI FIBER TRANSITION BREAKOUT UNIT - TRBR04

NEXCONEC® Mini Transition Breakout Box solution is designed for enhanced cable management that helps to organize the incoming cable into separate conduits which will connect to the NGX or LGX splice modules or any other splicing unit. The breakout box is designed to support up to 4 Corrugated tubes.

#### **FEATURES**

- Robust and reliable metal breakout box enclosure with removable cover
- 48FO capacity or Up to 96FO (If 2x Microtubes of 12FO per tube)
- Up to 4 conduits of 5mm
- Quick and easy installation