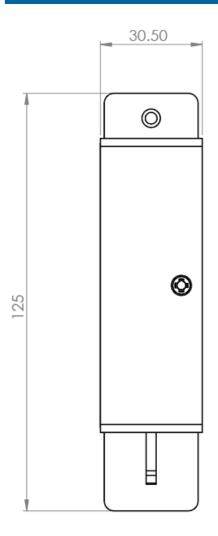

# **SPECIFICATIONS**

| Parameters             | Value                                                |  |
|------------------------|------------------------------------------------------|--|
| Dimensions (W x D x H) | 30.5 x 125 x 22.2 mm                                 |  |
| Material               | Cold Rolled Steel                                    |  |
| Housing Color          | Black (RAL 9004)                                     |  |
| Application            | Indoor IP20                                          |  |
| Number of Tubes        | Up to 4 conduits of 5mm                              |  |
| Fiber Capacity         | 48FO (Up to 96FO, If 2x Microtubes of 12FO per tube) |  |
| Net Weight             | 0.2 Kg                                               |  |
| Compliance             | Rohs, Reach & Svhc                                   |  |
| Fixation               | Zero U, with screws                                  |  |
| Accessories Included   | 1x Metal Cable tie                                   |  |

# **TECHNICAL DRAWING**