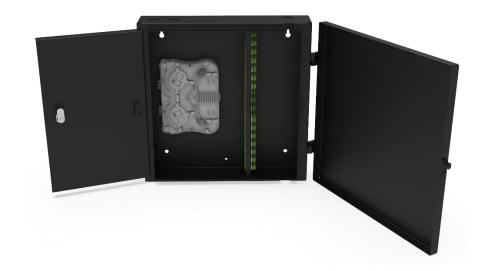

## WALL MOUNT DOUBLE DOOR 48 PORTS FC/ST - FW06

NEXCONEC Lockable Double Door distribution box is supplied unloaded as standard and offers the ability to terminate up to 48 fibers housed in a strong metal enclosure for indoor application. An internal splicing section offers a neat and tidy solution for housing up to the adapters and splicing area. A locking for the both sections: Splicing and Patching adds extra security when positioned in un-secure areas.

#### **FEATURES**

- FC or ST Simplex Adapter type
- Double Door each lockable
- Removable splice tray for easy installation
- Accepts loose tube, distribution and pre-terminated cables

#### **APPLICATIONS**

- LAN /FTTX Networks
- **Data communication Networks**
- **Indoor Application**

# **SPECIFICATIONS**

| Parameters             | Value                                |
|------------------------|--------------------------------------|
| Dimensions W x H x D   | 340x300x82.30                        |
| N° of Port             | 48 FC/ST Simplex                     |
| Max. Splicing Capacity | 96 Splices with 4 Splice trays FSP01 |
| Material               | Cold Rolled Steel                    |
| Operating Temperature  | -40 °C +60°C                         |
| Color                  | Black                                |
| Compliant to           | RoHS, REACH, SVHC                    |