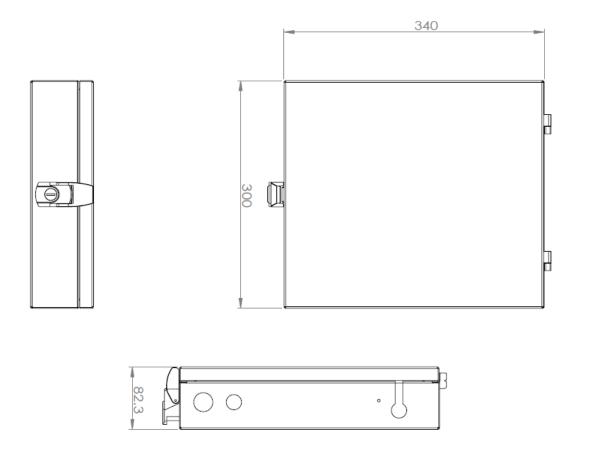

# **SPECIFICATIONS**

| Parameters             | Value                                |
|------------------------|--------------------------------------|
| Dimensions W x H x D   | 340x300x82.30                        |
| N° of Port             | 48 FC/ST Simplex                     |
| Max. Splicing Capacity | 96 Splices with 4 Splice trays FSP01 |
| Material               | Cold Rolled Steel                    |
| Operating Temperature  | -40 °C +60°C                         |
| Color                  | Black                                |
| Compliant to           | RoHS, REACH, SVHC                    |

## **TECHNICAL DRAWING**